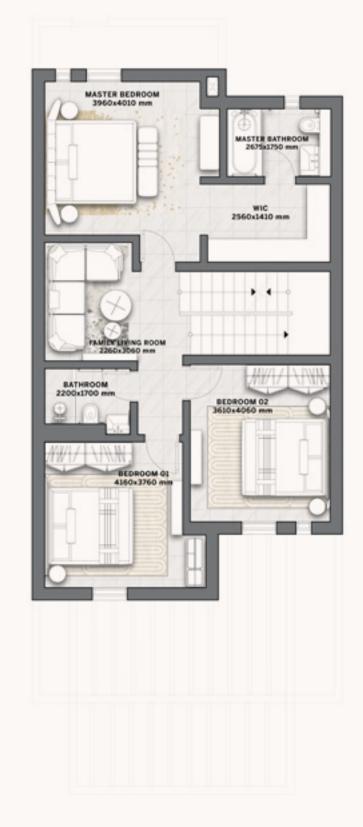

### FLOOR PLANS

#### **DAR AL ARKAN**

# Wadi Villa A2

#### 4 BEDROOMS

Villa Area 363,8 SQM Plot Area 300 SQM

Disclaimer: All pictures, plans, layouts, information, data and details included in this brochure are indicative only and may change at any time up to the final 'as built' status in accordance with final designs of the project, regulatory approvals and planning permissions. All accessories and interior finishes such as wallpaper, chandeliers, furniture, electronics, white goods, curtains, hard and soft landscaping, pavements, features, gym, swimming pool(s) and other elements displayed in the brochure, or within the show apartment or between the plot boundary and the unit, are not part of the unit and are shown for illustrative purposes only.

**GROUND FLOOR** 

SECOND FLOOR