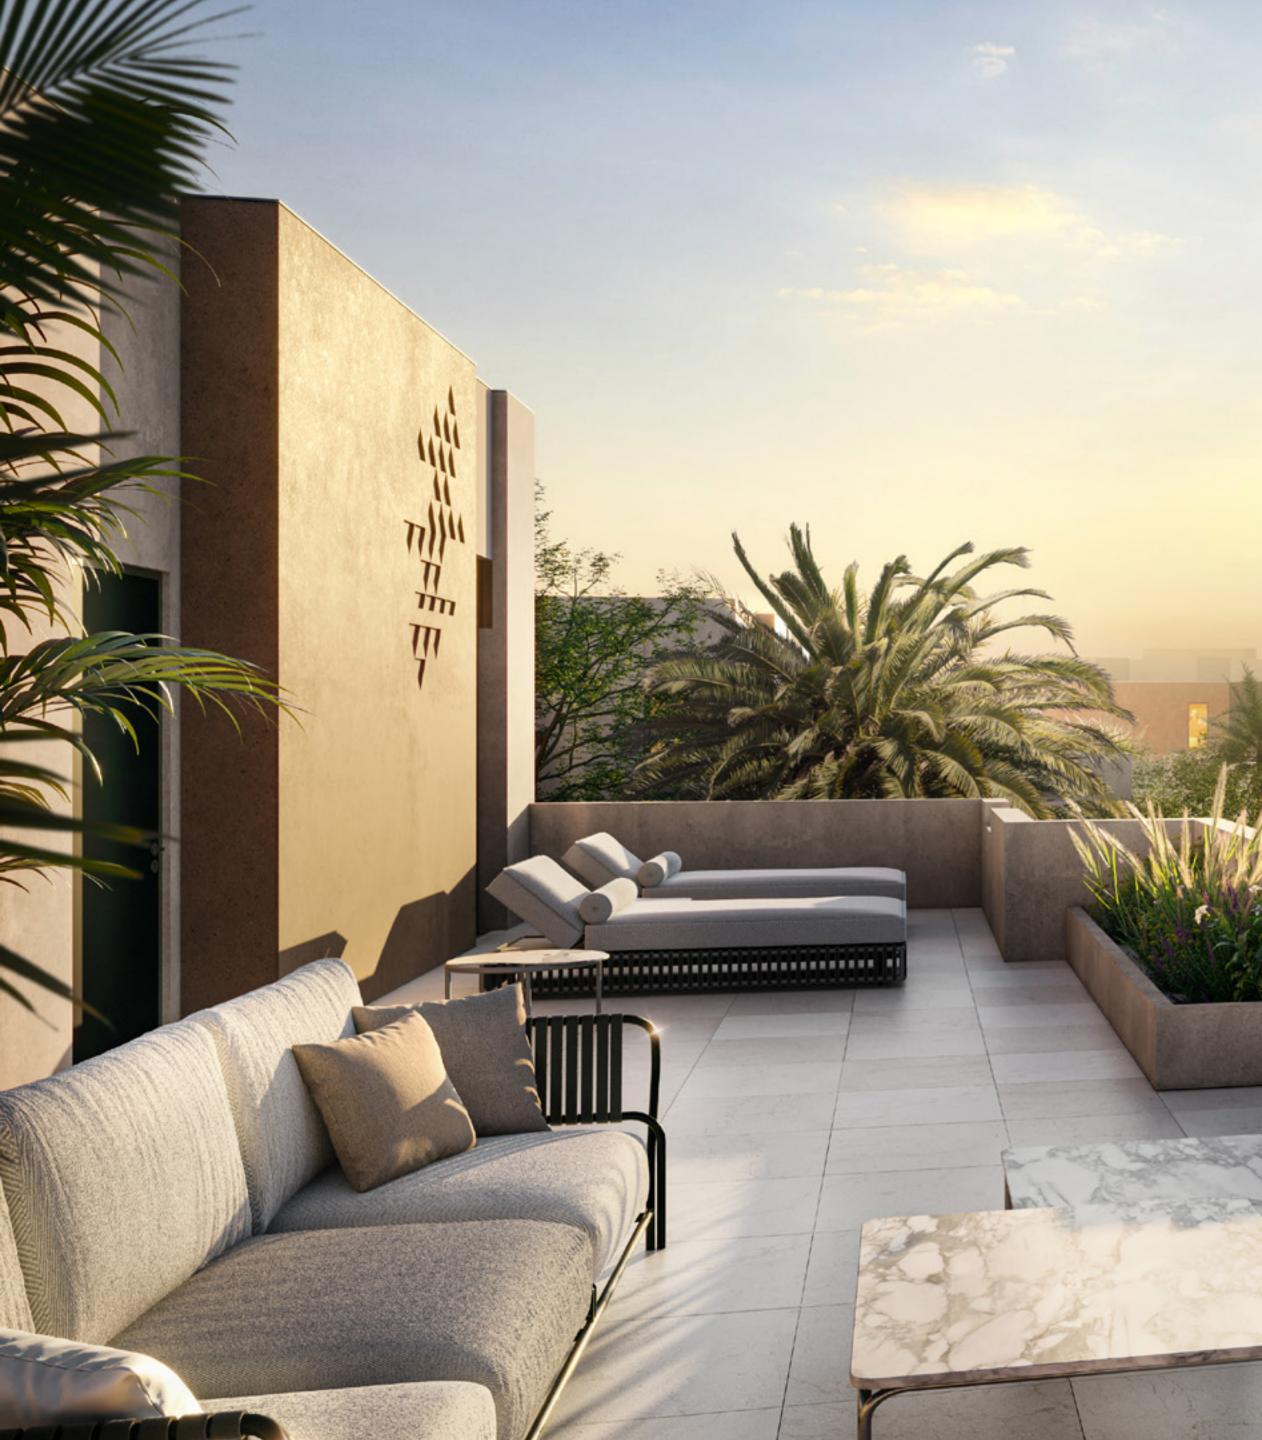

#### Overview

A sanctuary of opulence and tranquility awaits you at Etoile by Elie Saab. A quiet elegance overlooking one of the most iconic valleys in Riyadh.

These opulent villas kick off unimaginable flair, yet draw in intimacy. Emanate luxury, yet are engraved in tradition.

#### **The Exteriors**

VIIII

The harmonious mix of monolithic structures, parapet heights, window boxes and ancestral textures and colors, ensures unwavering privacy in the midst of cosmopolitan living.

6

A symphony of shapes, detailed textiles, and rich neutral colors seamlessly create a signature ambiance of regal brilliance.

#### The Terrace

The roof top terrace is meticulously curated to ensure the perfect balance between shaded spaces and unobstructed views. Truly, designed around you.

Disclaimer: All pictures, plans, layouts, information, data and details included in this brochure are indicative only and may change at any time up to the final 'as built' status in accordance with final designs of the project, regulatory approvals and planning permissions. All accessories and interior finishes such as wallpaper, chandeliers, furniture, electronics, white goods, curtains, hard and soft landscaping, pavements, features, gym, swimming pool(s) and other elements displayed in the brochure, or within the show apartment or between the plot boundary and the unit, are not part of the unit and are shown for illustrative purposes only.