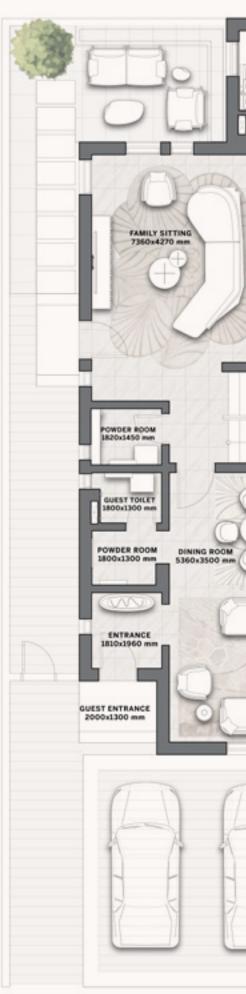

#### The Majlis

The grandeur of Etoile's majlis is imprinted with the iconic embroidery. The expansive light-filled space is filled with sumptuous wall coverings, elegant champagne metal finishes, and the luxurious allure of Pillassandro floor tiles, creating an ethereal sensation from the moment you walk in.

### The Family Area

Experience a seamless blend of confidence, boldness, and elegance within the family areas of the villas. The exquisite neutral palette is tastefully enhanced by vibrant greens, igniting a sense of liveliness throughout the space. Immerse yourself in the essence of signature couture living, surrounded by authentic wood finishes, decadent creams, and flawless marble, creating an atmosphere of pure indulgence.

### The Gardens

On the ground floor of the villas at Etoile, an exquisite garden retreat invites you to unwind, rejuvenate, and reconnect with the beauty of nature.