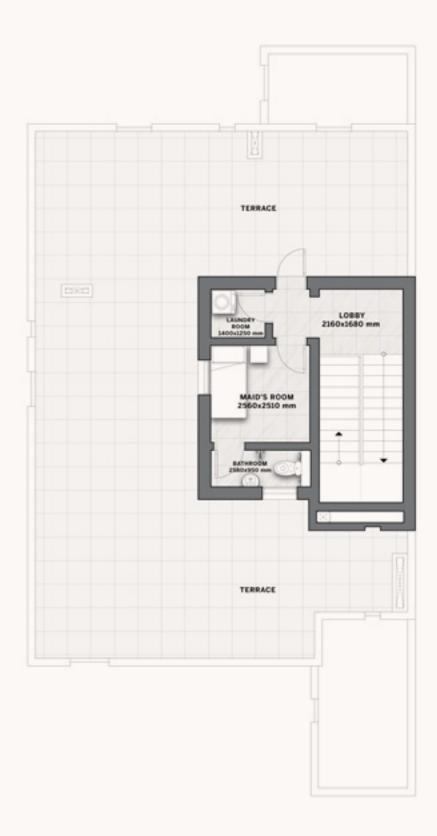

**GROUND FLOOR** 

FIRST FLOOR

SECOND FLOOR

|   | T, |
|---|----|
|   |    |
|   |    |
|   |    |
|   |    |
|   |    |
|   |    |
|   |    |
| _ |    |

FAMILY SITTING