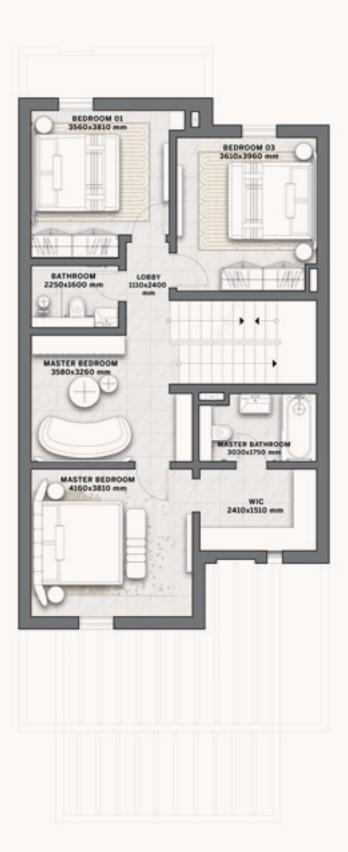

#### The Bedrooms

The picturesque master bedroom effortlessly combines regal aesthetics with practicality, featuring a spacious walk-in closet and an en-suite bathroom. Echoing the same level of exquisite design, the remaining bedrooms throughout the house seamlessly extend this captivating allure.

### FLOOR PLANS

#### **DAR AL ARKAN**

# Wadi Villa A2

#### 4 BEDROOMS

Villa Area 363,8 SQM Plot Area 300 SQM

Disclaimer: All pictures, plans, layouts, information, data and details included in this brochure are indicative only and may change at any time up to the final 'as built' status in accordance with final designs of the project, regulatory approvals and planning permissions. All accessories and interior finishes such as wallpaper, chandeliers, furniture, electronics, white goods, curtains, hard and soft landscaping, pavements, features, gym, swimming pool(s) and other elements displayed in the brochure, or within the show apartment or between the plot boundary and the unit, are not part of the unit and are shown for illustrative purposes only.

**GROUND FLOOR** 

SECOND FLOOR