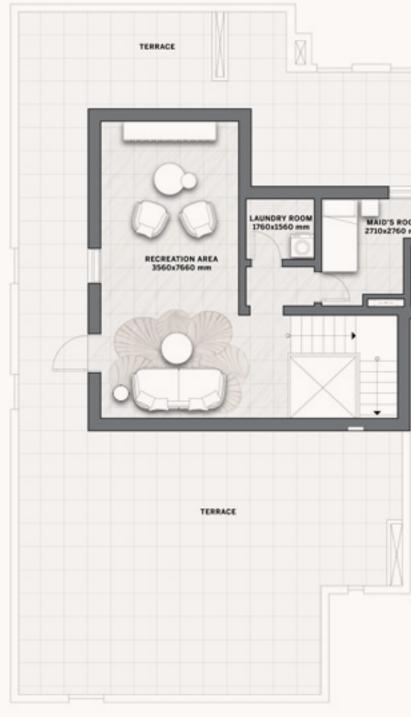

### The Gardens

On the ground floor of the villas at Etoile, an exquisite garden retreat invites you to unwind, rejuvenate, and reconnect with the beauty of nature.

#### The Terrace

The roof top terrace is meticulously curated to ensure the perfect balance between shaded spaces and unobstructed views. Truly, designed around you.

Disclaimer: All pictures, plans, layouts, information, data and details included in this brochure are indicative only and may change at any time up to the final 'as built' status in accordance with final designs of the project, regulatory approvals and planning permissions. All accessories and interior finishes such as wallpaper, chandeliers, furniture, electronics, white goods, curtains, hard and soft landscaping, pavements, features, gym, swimming pool(s) and other elements displayed in the brochure, or within the show apartment or between the plot boundary and the unit, are not part of the unit and are shown for illustrative purposes only.