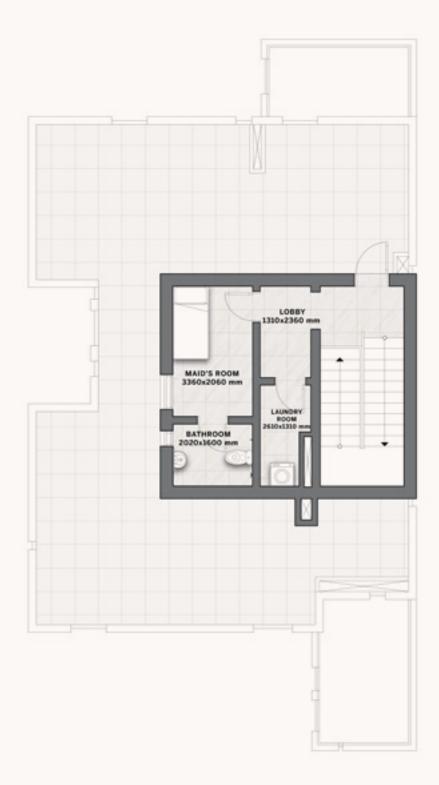

## Wadi Villa A4

#### 4 BEDROOMS

| Villa Area | 480 SQM |
|------------|---------|
| Plot Area  | 400 SQM |

Disclaimer: All pictures, plans, layouts, information, data and details included in this brochure are indicative only and may change at any time up to the final 'as built' status in accordance with final designs of the project, regulatory approvals and planning permissions. All accessories and interior finishes such as wallpaper, chandeliers, furniture, electronics, white goods, curtains, hard and soft landscaping, pavements, features, gym, swimming pool(s) and other elements displayed in the brochure, or within the show apartment or between the plot boundary and the unit, are not part of the unit and are shown for illustrative purposes only.

#### **FIRST FLOOR**

SECOND FLOOR

|  | ÷ |
|--|---|
|  |   |
|  |   |
|  |   |
|  |   |
|  |   |
|  |   |
|  |   |