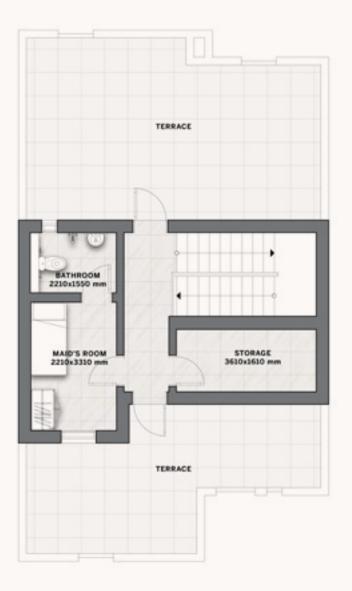

### FLOOR PLANS

#### **DAR AL ARKAN**

# Wadi Villa A2

#### 4 BEDROOMS

Villa Area 363,8 SQM Plot Area 300 SQM

Disclaimer: All pictures, plans, layouts, information, data and details included in this brochure are indicative only and may change at any time up to the final 'as built' status in accordance with final designs of the project, regulatory approvals and planning permissions. All accessories and interior finishes such as wallpaper, chandeliers, furniture, electronics, white goods, curtains, hard and soft landscaping, pavements, features, gym, swimming pool(s) and other elements displayed in the brochure, or within the show apartment or between the plot boundary and the unit, are not part of the unit and are shown for illustrative purposes only.

**GROUND FLOOR** 

SECOND FLOOR