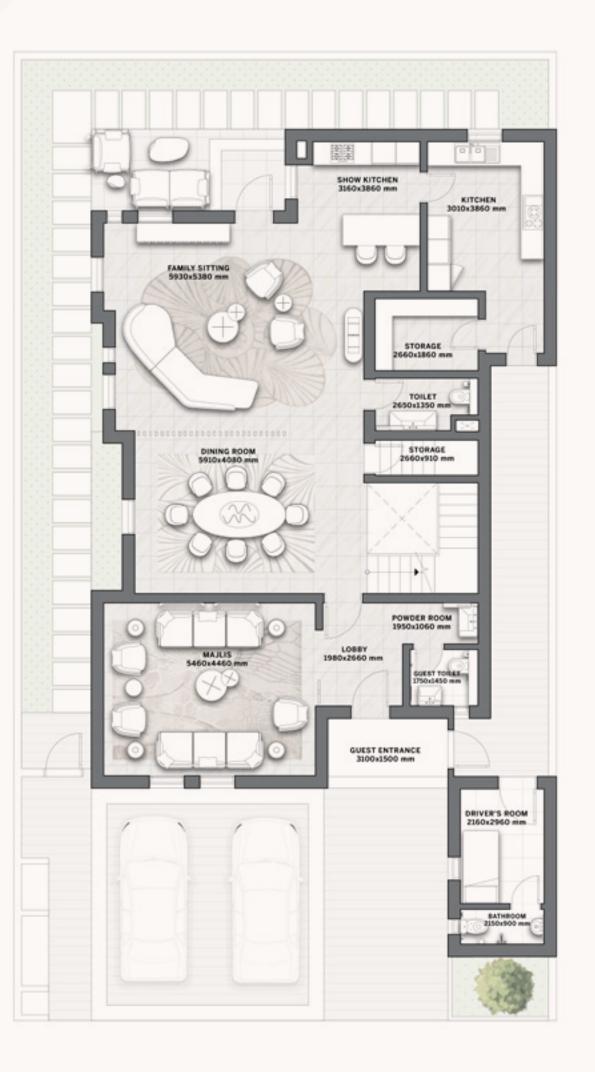

# Villa A2

## 4 BEDROOMS

Villa Area 363,8 SQM

Plot Area 300 SQM

Disclaimer: All pictures, plans, layouts, information, data and details included in this brochure are indicative only and may change at any time up to the final 'as built' status in accordance with final designs of the project, regulatory approvals and planning permissions. All accessories and interior finishes such as wallpaper, chandeliers, furniture, electronics, white goods, curtains, hard and soft landscaping, pavements, features, gym, swimming pool(s) and other elements displayed in the brochure, or within the show apartment or between the plot boundary and the unit, are not part of the unit and are shown for illustrative purposes only.

**GROUND FLOOR** 