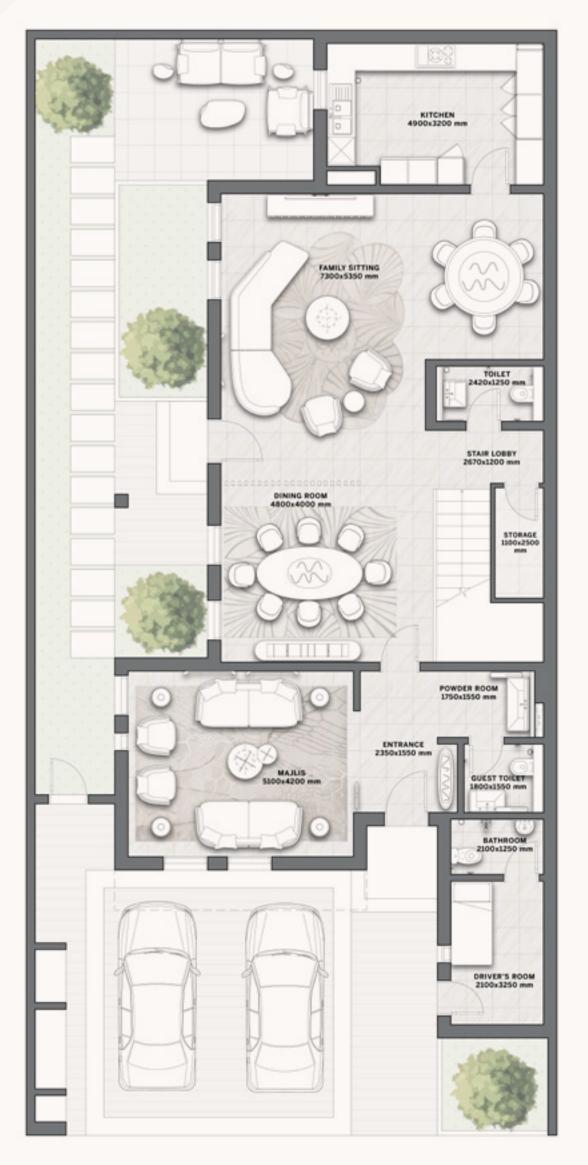

EDROOMS







# The Wadi Villas

### FLOOR PLANS

#### **DAR AL ARKAN**

# Wadi Villa A2

#### 4 BEDROOMS

Villa Area 363,8 SQM Plot Area 300 SQM

Disclaimer: All pictures, plans, layouts, information, data and details included in this brochure are indicative only and may change at any time up to the final 'as built' status in accordance with final designs of the project, regulatory approvals and planning permissions. All accessories and interior finishes such as wallpaper, chandeliers, furniture, electronics, white goods, curtains, hard and soft landscaping, pavements, features, gym, swimming pool(s) and other elements displayed in the brochure, or within the show apartment or between the plot boundary and the unit, are not part of the unit and are shown for illustrative purposes only.



**GROUND FLOOR** 







SECOND FLOOR





#### **DAR AL ARKAN**

# Wadi Villa A3

#### 4 BEDROOMS

422,3 SQM Villa Area

Plot Area 350 SQM

Disclaimer: All pictures, plans, layouts, information, data and details included in this brochure are indicative only and may change at any time up to the final 'as built' status in accordance with final designs of the project, regulatory approvals and planning permissions. All accessories and interior finishes such as wallpaper, chandeliers, furniture, electronics, white goods, curtains, hard and soft landscaping, pavements, features, gym, swimming pool(s) and other elements displayed in the brochure, or within the show apartment or between the plot boundary and the unit, are not part of the unit and are shown for illustrative purposes only.



**G