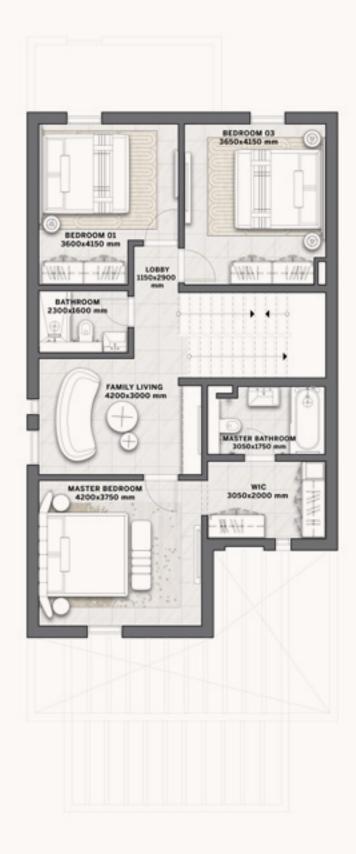

### FLOOR PLANS

#### **DAR AL ARKAN**

# Wadi Villa A2

#### 4 BEDROOMS

Villa Area 363,8 SQM Plot Area 300 SQM

Disclaimer: All pictures, plans, layouts, information, data and details included in this brochure are indicative only and may change at any time up to the final 'as built' status in accordance with final designs of the project, regulatory approvals and planning permissions. All accessories and interior finishes such as wallpaper, chandeliers, furniture, electronics, white goods, curtains, hard and soft landscaping, pavements, features, gym, swimming pool(s) and other elements displayed in the brochure, or within the show apartment or between the plot boundary and the unit, are not part of the unit and are shown for illustrative purposes only.

**GROUND FLOOR** 

SECOND FLOOR