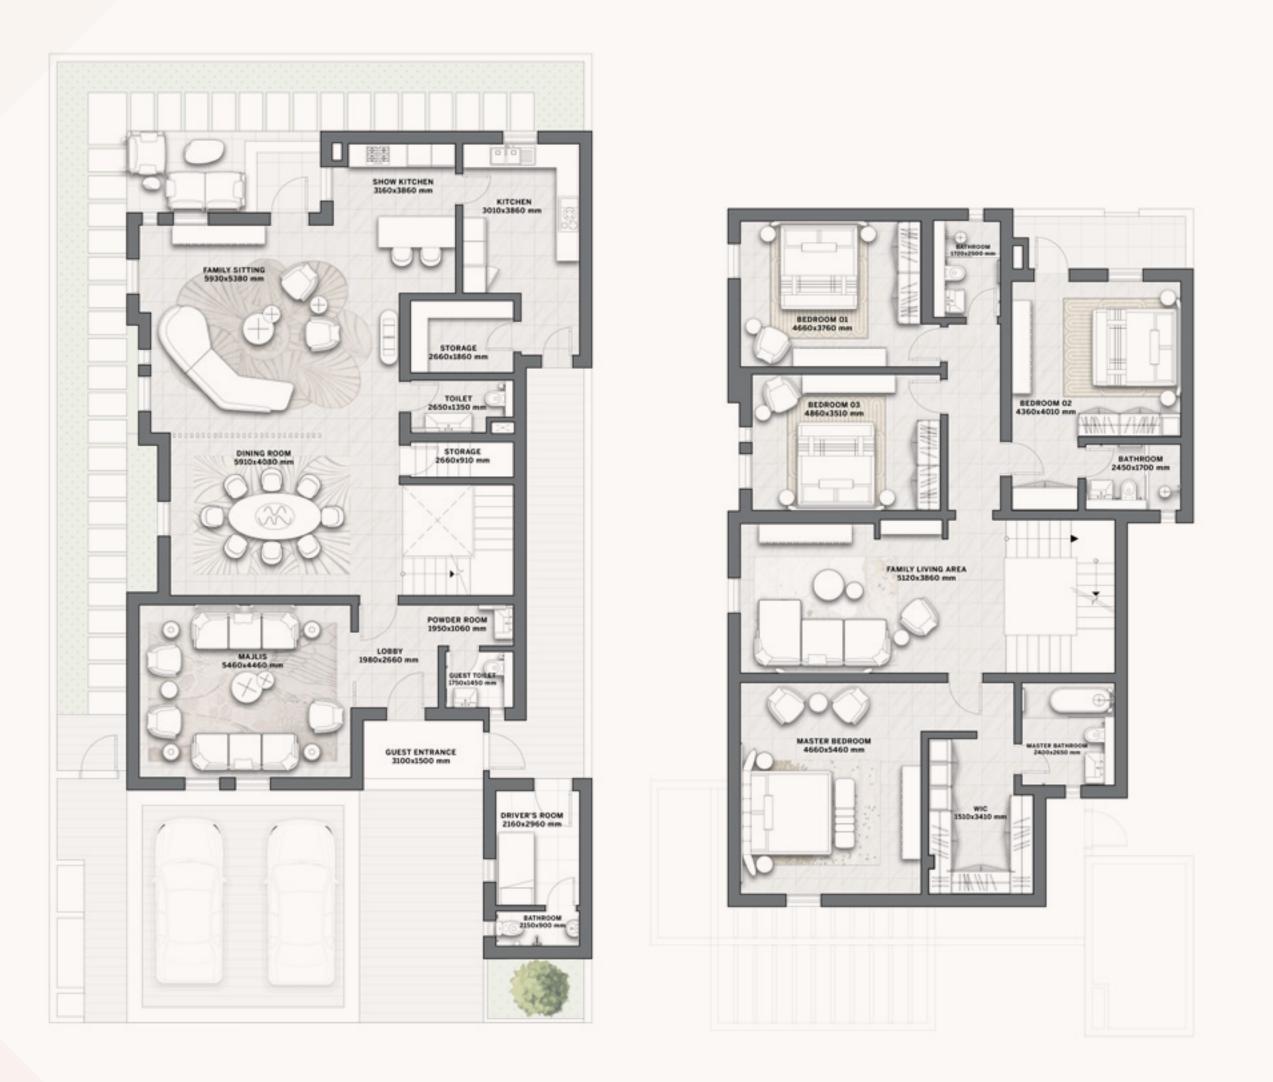

### FLOOR PLANS

#### **DAR AL ARKAN**

# Wadi Villa A2

#### 4 BEDROOMS

Villa Area 363,8 SQM Plot Area 300 SQM

Disclaimer: All pictures, plans, layouts, information, data and details included in this brochure are indicative only and may change at any time up to the final 'as built' status in accordance with final designs of the project, regulatory approvals and planning permissions. All accessories and interior finishes such as wallpaper, chandeliers, furniture, electronics, white goods, curtains, hard and soft landscaping, pavements, features, gym, swimming pool(s) and other elements displayed in the brochure, or within the show apartment or between the plot boundary and the unit, are not part of the unit and are shown for illustrative purposes only.

**GROUND FLOOR** 

SECOND FLOOR