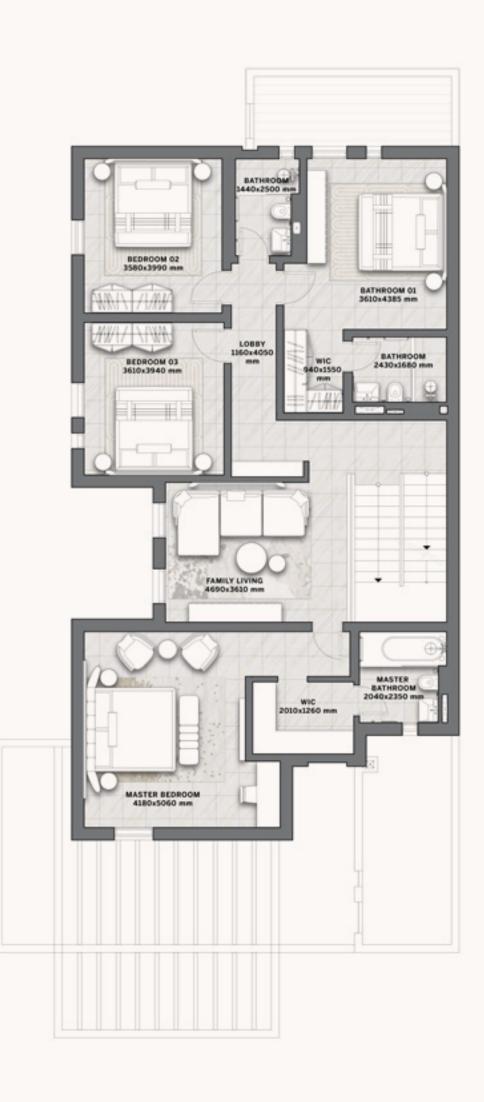

#### The Bedrooms

The picturesque master bedroom effortlessly combines regal aesthetics with practicality, featuring a spacious walk-in closet and an en-suite bathroom. Echoing the same level of exquisite design, the remaining bedrooms throughout the house seamlessly extend this captivating allure.

### The Gardens

On the ground floor of the villas at Etoile, an exquisite garden retreat invites you to unwind, rejuvenate, and reconnect with the beauty of nature.