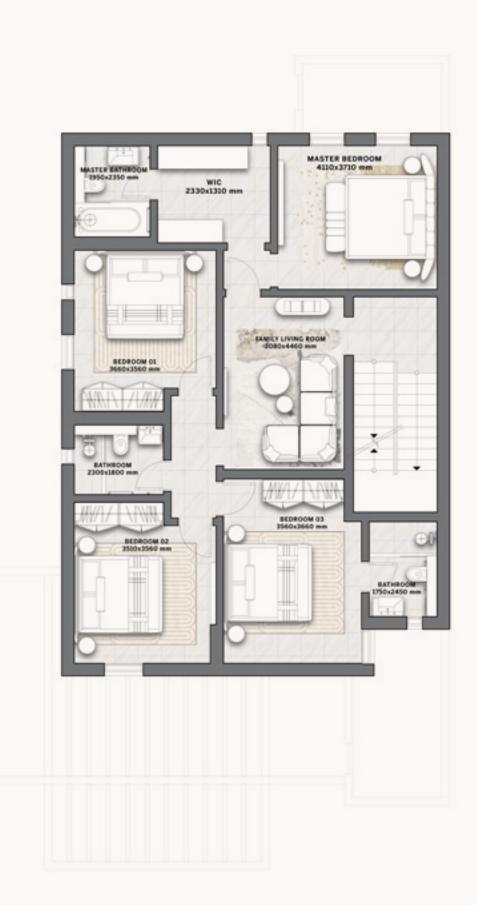

### FLOOR PLANS

# Wadi Villa A2

#### 4 BEDROOMS

Villa Area 363,8 SQM Plot Area 300 SQM

Disclaimer: All pictures, plans, layouts, information, data and details included in this brochure are indicative only and may change at any time up to the final 'as built' status in accordance with final designs of the project, regulatory approvals and planning permissions. All accessories and interior finishes such as wallpaper, chandeliers, furniture, electronics, white goods, curtains, hard and soft landscaping, pavements, features, gym, swimming pool(s) and other elements displayed in the brochure, or within the show apartment or between the plot boundary and the unit, are not part of the unit and are shown for illustrative purposes only.

**GROUND FLOOR** 

SECOND FLOOR