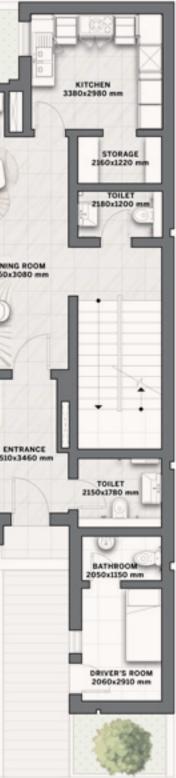

### FLOOR PLANS

# Wadi Villa A2

#### 4 BEDROOMS

Villa Area 363,8 SQM Plot Area 300 SQM

Disclaimer: All pictures, plans, layouts, information, data and details included in this brochure are indicative only and may change at any time up to the final 'as built' status in accordance with final designs of the project, regulatory approvals and planning permissions. All accessories and interior finishes such as wallpaper, chandeliers, furniture, electronics, white goods, curtains, hard and soft landscaping, pavements, features, gym, swimming pool(s) and other elements displayed in the brochure, or within the show apartment or between the plot boundary and the unit, are not part of the unit and are shown for illustrative purposes only.

**GROUND FLOOR** 

SECOND FLOOR