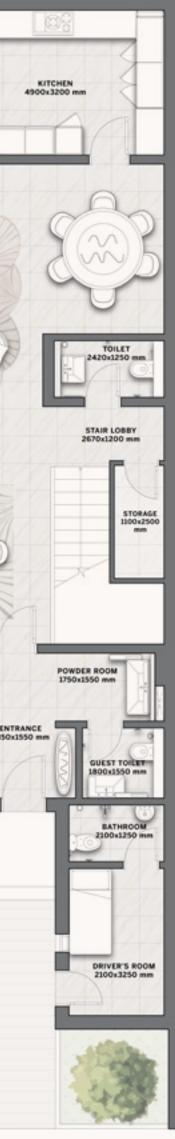

### FLOOR PLANS

#### **DAR AL ARKAN**

# Wadi Villa A2

#### 4 BEDROOMS

Villa Area 363,8 SQM Plot Area 300 SQM

Disclaimer: All pictures, plans, layouts, information, data and details included in this brochure are indicative only and may change at any time up to the final 'as built' status in accordance with final designs of the project, regulatory approvals and planning permissions. All accessories and interior finishes such as wallpaper, chandeliers, furniture, electronics, white goods, curtains, hard and soft landscaping, pavements, features, gym, swimming pool(s) and other elements displayed in the brochure, or within the show apartment or between the plot boundary and the unit, are not part of the unit and are shown for illustrative purposes only.

**GROUND FLOOR** 

SECOND FLOOR