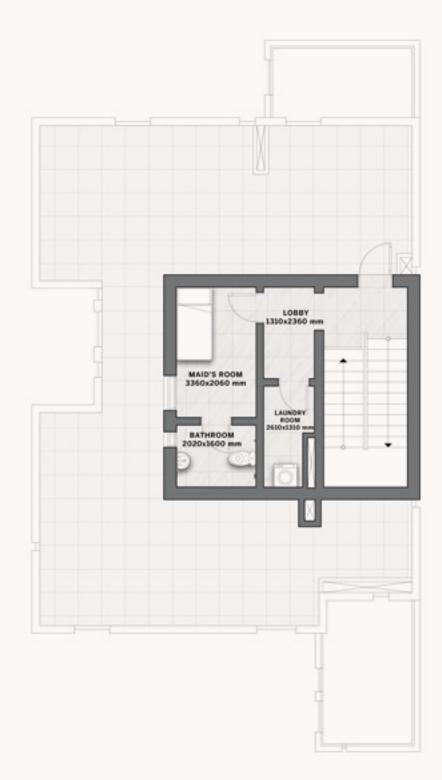

### FLOOR PLANS

# Wadi Villa A2

#### 4 BEDROOMS

Villa Area 363,8 SQM Plot Area 300 SQM

Disclaimer: All pictures, plans, layouts, information, data and details included in this brochure are indicative only and may change at any time up to the final 'as built' status in accordance with final designs of the project, regulatory approvals and planning permissions. All accessories and interior finishes such as wallpaper, chandeliers, furniture, electronics, white goods, curtains, hard and soft landscaping, pavements, features, gym, swimming pool(s) and other elements displayed in the brochure, or within the show apartment or between the plot boundary and the unit, are not part of the unit and are shown for illustrative purposes only.

**GROUND FLOOR** 

SECOND FLOOR