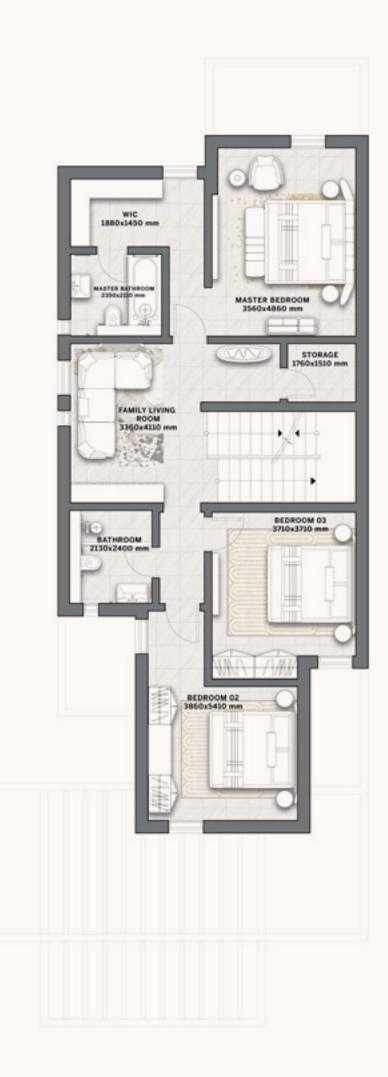

# Wadi Villa A2

#### 4 BEDROOMS

Villa Area 363,8 SQM Plot Area 300 SQM

Disclaimer: All pictures, plans, layouts, information, data and details included in this brochure are indicative only and may change at any time up to the final 'as built' status in accordance with final designs of the project, regulatory approvals and planning permissions. All accessories and interior finishes such as wallpaper, chandeliers, furniture, electronics, white goods, curtains, hard and soft landscaping, pavements, features, gym, swimming pool(s) and other elements displayed in the brochure, or within the show apartment or between the plot boundary and the unit, are not part of the unit and are shown for illustrative purposes only.

**GROUND FLOOR** 

SECOND FLOOR