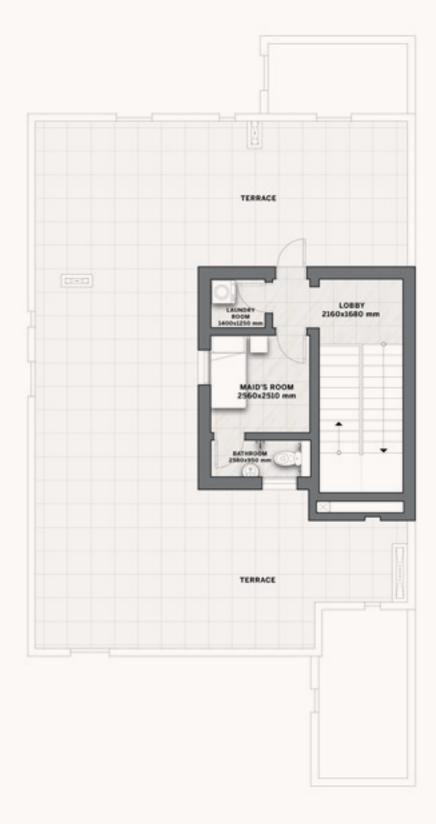

wn for illustrative purposes only.



**GROUND FLOOR** 









## Wadi Villa B3

### 4 BEDROOMS

Villa Area 305,3 SQM

Plot Area 252 SQM

Disclaimer: All pictures, plans, layouts, information, data and details included in this brochure are indicative only and may change at any time up to the final 'as built' status in accordance with final designs of the project, regulatory approvals and planning permissions. All accessories and interior finishes such as wallpaper, chandeliers, furniture, electronics, white goods, curtains, hard and soft landscaping, pavements, features, gym, swimming pool(s) and other elements displayed in the brochure, or within the show apartment or between the plot boundary and the unit, are not part of the unit and are shown for illustrative purposes only.











## Wadi Villa B4

## **3 BEDROOMS**

Villa Area 245 SQM Plot Area 200 SQM

Disclaimer: All pictures, plans, layouts, information, data and details included in this brochure are indicative only and may change at any time up to the final 'as built' status in accordance with final designs of the project, regulatory approvals and planning permissions. All accessories and interior finishes such as wallpaper, chandeliers, furniture, electronics, white goods, curtains, hard and soft landscaping, pavements, features, gym, swimming pool(s) and other elements displayed in the brochure, or within the show apartment or between the plot boundary and the unit, are not part of the unit and are shown for illustrative purposes only.



#### **GROUND FLOOR**











# The Villas

MASTER PLAN

دار الأرك