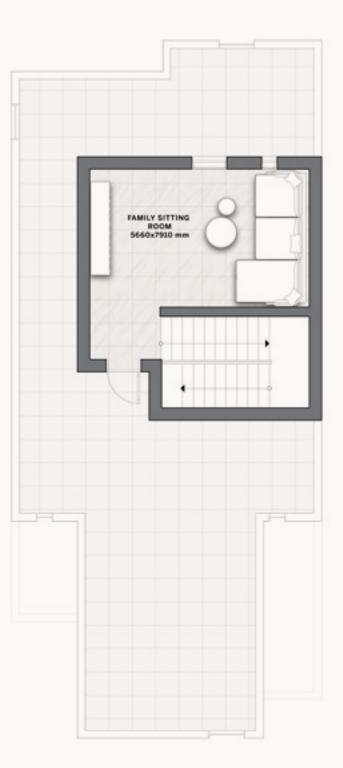

# Wadi Villa A2

#### 4 BEDROOMS

Villa Area 363,8 SQM Plot Area 300 SQM

Disclaimer: All pictures, plans, layouts, information, data and details included in this brochure are indicative only and may change at any time up to the final 'as built' status in accordance with final designs of the project, regulatory approvals and planning permissions. All accessories and interior finishes such as wallpaper, chandeliers, furniture, electronics, white goods, curtains, hard and soft landscaping, pavements, features, gym, swimming pool(s) and other elements displayed in the brochure, or within the show apartment or between the plot boundary and the unit, are not part of the unit and are shown for illustrative purposes only.

**GROUND FLOOR** 

SECOND FLOOR