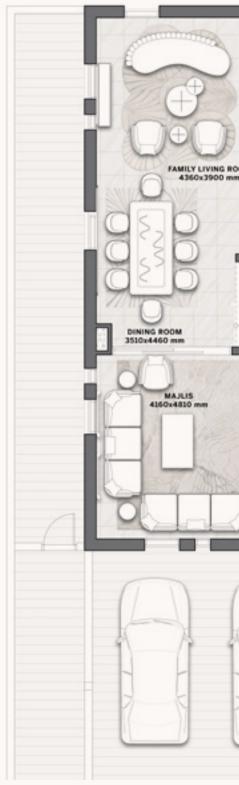

### FLOOR PLANS

#### **DAR AL ARKAN**

# Wadi Villa A2

#### 4 BEDROOMS

Villa Area 363,8 SQM Plot Area 300 SQM

Disclaimer: All pictures, plans, layouts, information, data and details included in this brochure are indicative only and may change at any time up to the final 'as built' status in accordance with final designs of the project, regulatory approvals and planning permissions. All accessories and interior finishes such as wallpaper, chandeliers, furniture, electronics, white goods, curtains, hard and soft landscaping, pavements, features, gym, swimming pool(s) and other elements displayed in the brochure, or within the show apartment or between the plot boundary and the unit, are not part of the unit and are shown for illustrative purposes only.

**GROUND FLOOR** 

SECOND FLOOR