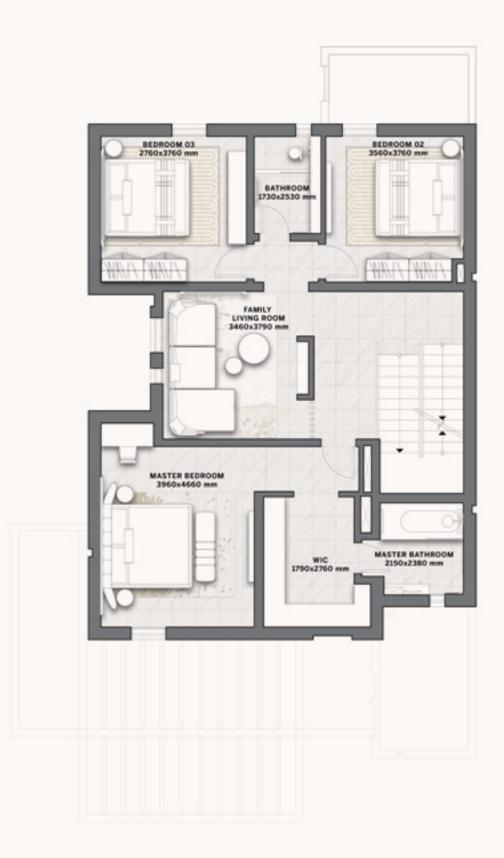

### FLOOR PLANS

# Wadi Villa A2

#### 4 BEDROOMS

Villa Area 363,8 SQM Plot Area 300 SQM

Disclaimer: All pictures, plans, layouts, information, data and details included in this brochure are indicative only and may change at any time up to the final 'as built' status in accordance with final designs of the project, regulatory approvals and planning permissions. All accessories and interior finishes such as wallpaper, chandeliers, furniture, electronics, white goods, curtains, hard and soft landscaping, pavements, features, gym, swimming pool(s) and other elements displayed in the brochure, or within the show apartment or between the plot boundary and the unit, are not part of the unit and are shown for illustrative purposes only.

**GROUND FLOOR** 

SECOND FLOOR