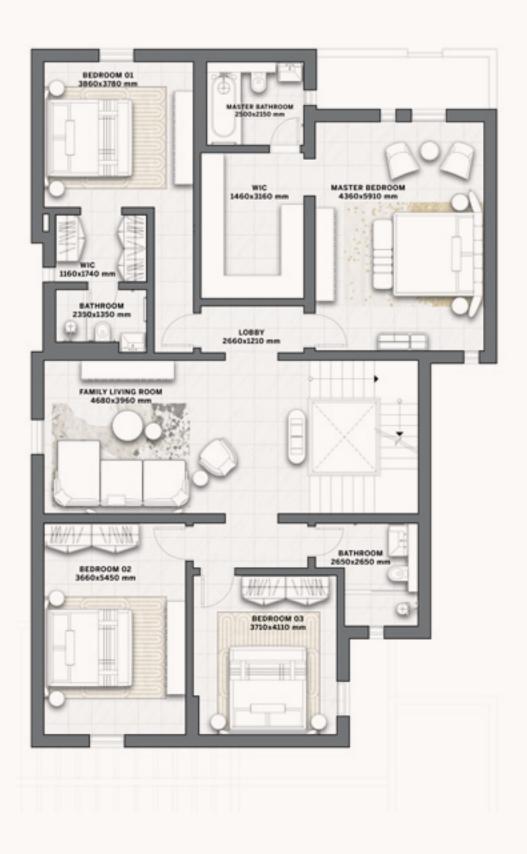

# Villa A3

## 4 BEDROOMS

Villa Area 422,3 SQM Plot Area 350 SQM

Disclaimer: All pictures, plans, layouts, information, data and details included in this brochure are indicative only and may change at any time up to the final 'as built' status in accordance with final designs of the project, regulatory approvals and planning permissions. All accessories and interior finishes such as wallpaper, chandeliers, furniture, electronics, white goods, curtains, hard and soft landscaping, pavements, features, gym, swimming pool(s) and other elements displayed in the brochure, or within the show apartment or between the plot boundary and the unit, are not part of the unit and are shown for illustrative purposes only.

#### **GROUND FLOOR**