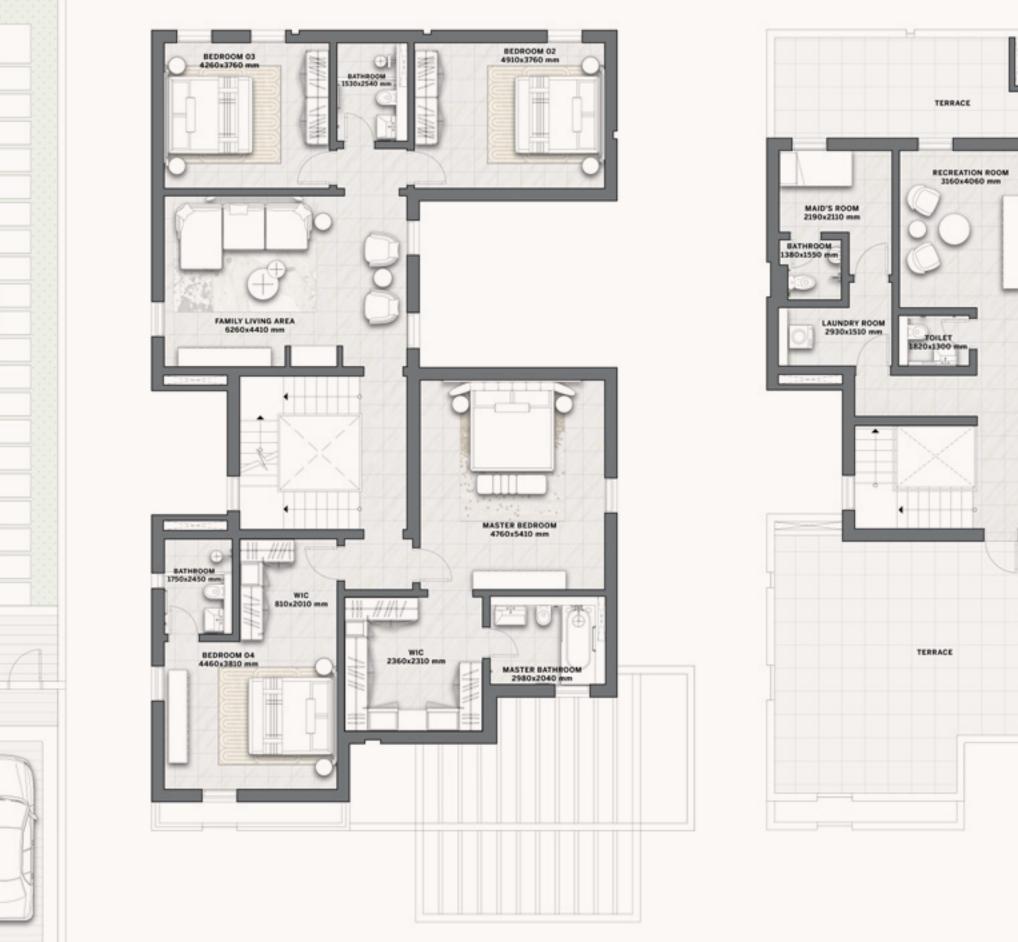

### FLOOR PLANS

# Wadi Villa A2

#### 4 BEDROOMS

Villa Area 363,8 SQM Plot Area 300 SQM

Disclaimer: All pictures, plans, layouts, information, data and details included in this brochure are indicative only and may change at any time up to the final 'as built' status in accordance with final designs of the project, regulatory approvals and planning permissions. All accessories and interior finishes such as wallpaper, chandeliers, furniture, electronics, white goods, curtains, hard and soft landscaping, pavements, features, gym, swimming pool(s) and other elements displayed in the brochure, or within the show apartment or between the plot boundary and the unit, are not part of the unit and are shown for illustrative purposes only.

**GROUND FLOOR** 

SECOND FLOOR