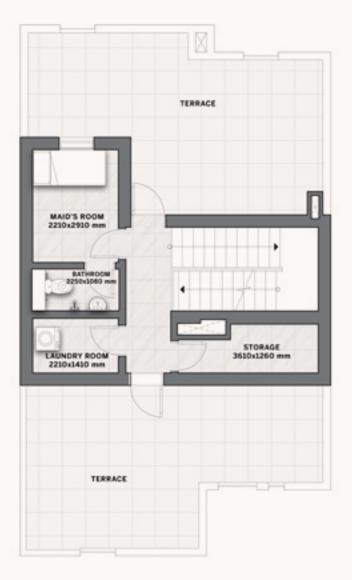

#### The Terrace

The roof top terrace is meticulously curated to ensure the perfect balance between shaded spaces and unobstructed views. Truly, designed around you.

Disclaimer: All pictures, plans, layouts, information, data and details included in this brochure are indicative only and may change at any time up to the final 'as built' status in accordance with final designs of the project, regulatory approvals and planning permissions. All accessories and interior finishes such as wallpaper, chandeliers, furniture, electronics, white goods, curtains, hard and soft landscaping, pavements, features, gym, swimming pool(s) and other elements displayed in the brochure, or within the show apartment or between the plot boundary and the unit, are not part of the unit and are shown for illustrative purposes only.

### FLOOR PLANS

#### **DAR AL ARKAN**

# Wadi Villa A2

#### 4 BEDROOMS

Villa Area 363,8 SQM Plot Area 300 SQM

Disclaimer: All pictures, plans, layouts, information, data and details included in this brochure are indicative only and may change at any time up to the final 'as built' status in accordance with final designs of the project, regulatory approvals and planning permissions. All accessories and interior finishes such as wallpaper, chandeliers, furniture, electronics, white goods, curtains, hard and soft landscaping, pavements, features, gym, swimming pool(s) and other elements displayed in the brochure, or within the show apartment or between the plot boundary and the unit, are not part of the unit and are shown for illustrative purposes only.

**GROUND FLOOR** 

SECOND FLOOR