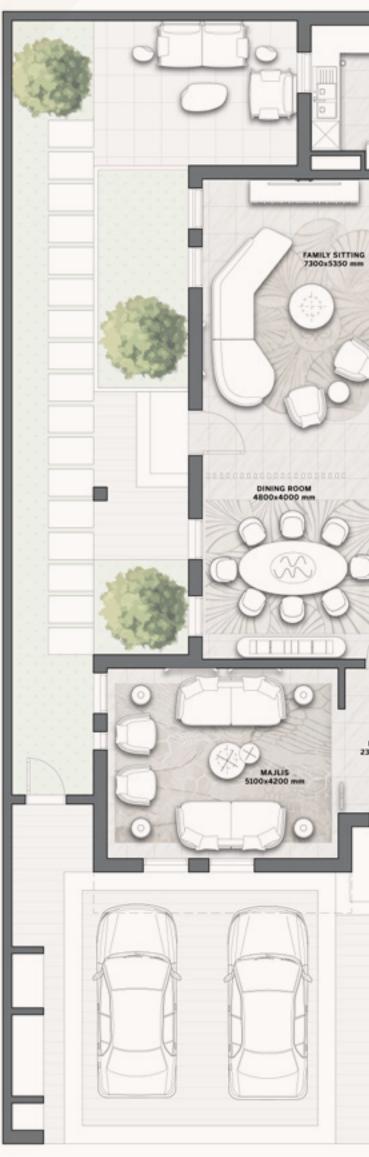

### FLOOR PLANS

#### **DAR AL ARKAN**

# Wadi Villa A2

#### 4 BEDROOMS

Villa Area 363,8 SQM Plot Area 300 SQM

Disclaimer: All pictures, plans, layouts, information, data and details included in this brochure are indicative only and may change at any time up to the final 'as built' status in accordance with final designs of the project, regulatory approvals and planning permissions. All accessories and interior finishes such as wallpaper, chandeliers, furniture, electronics, white goods, curtains, hard and soft landscaping, pavements, features, gym, swimming pool(s) and other elements displayed in the brochure, or within the show apartment or between the plot boundary and the unit, are not part of the unit and are shown for illustrative purposes only.

**GROUND FLOOR** 

SECOND FLOOR