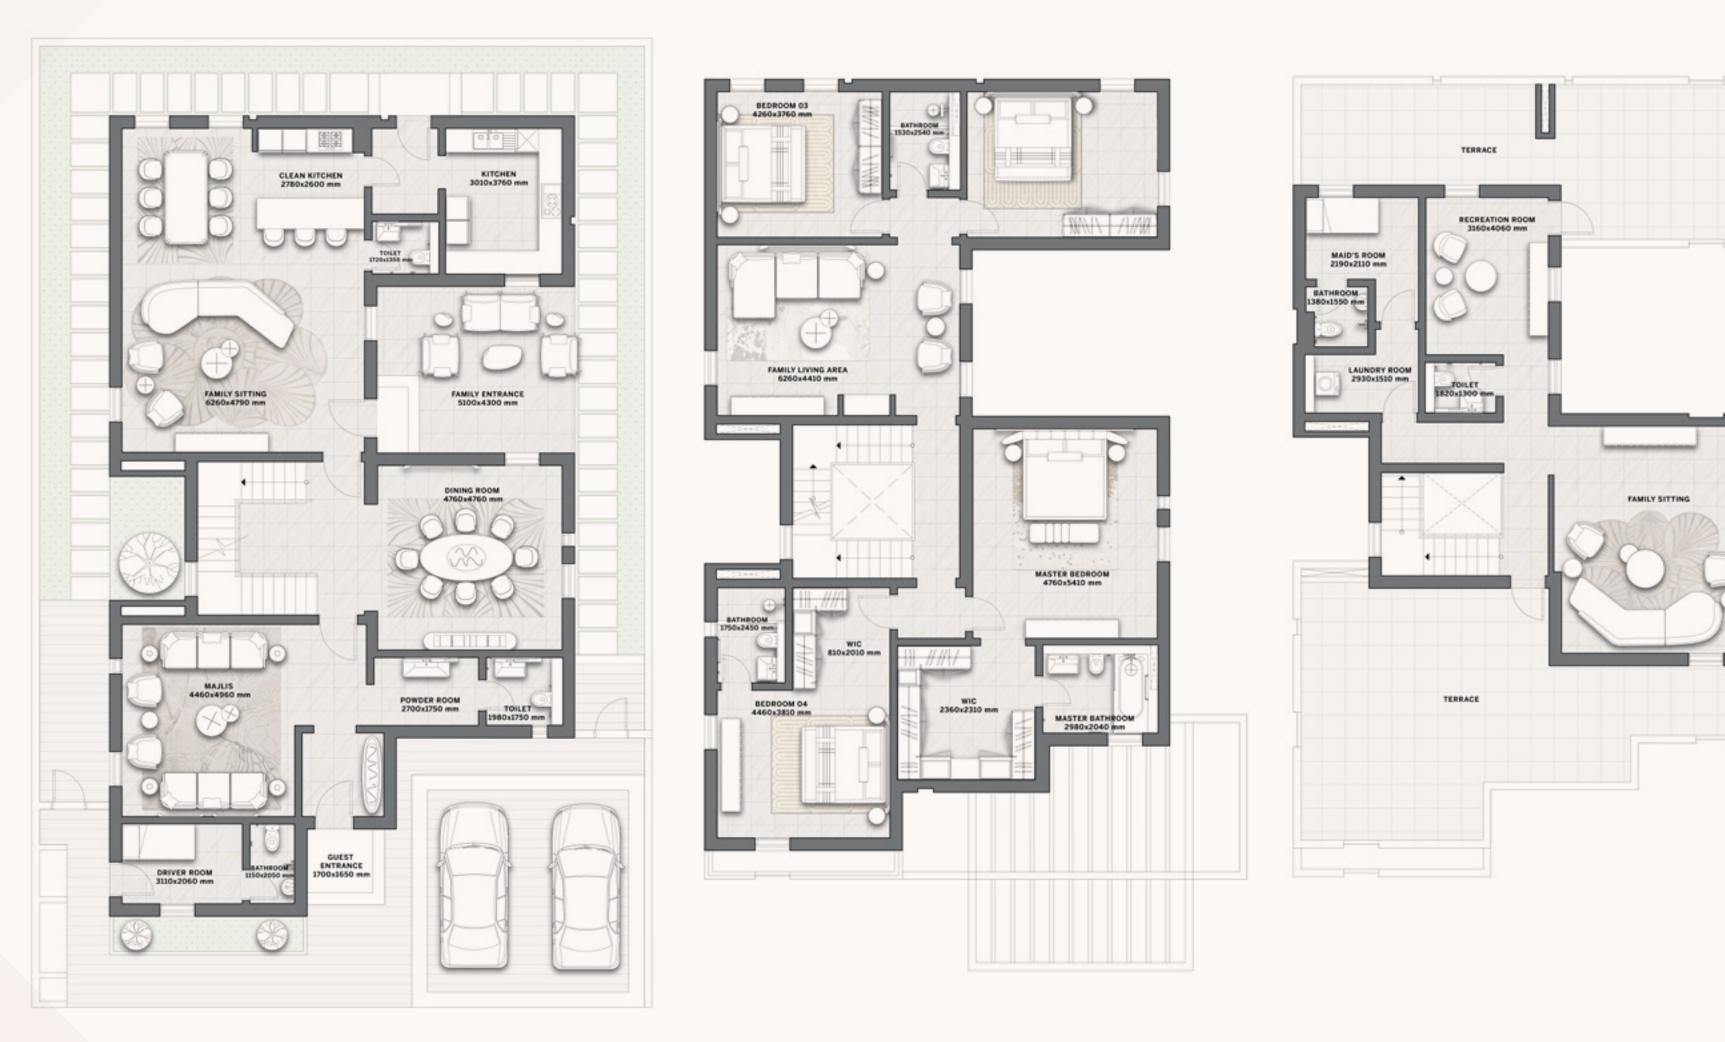

**GROUND FLOOR** 

# Villa A3

## 4 BEDROOMS

Villa Area 422,3 SQM Plot Area 350 SQM

Disclaimer: All pictures, plans, layouts, information, data and details included in this brochure are indicative only and may change at any time up to the final 'as built' status in accordance with final designs of the project, regulatory approvals and planning permissions. All accessories and interior finishes such as wallpaper, chandeliers, furniture, electronics, white goods, curtains, hard and soft landscaping, pavements, features, gym, swimming pool(s) and other elements displayed in the brochure, or within the show apartment or between the plot boundary and the unit, are not part of the unit and are shown for illustrative purposes only.

#### **GROUND FLOOR**