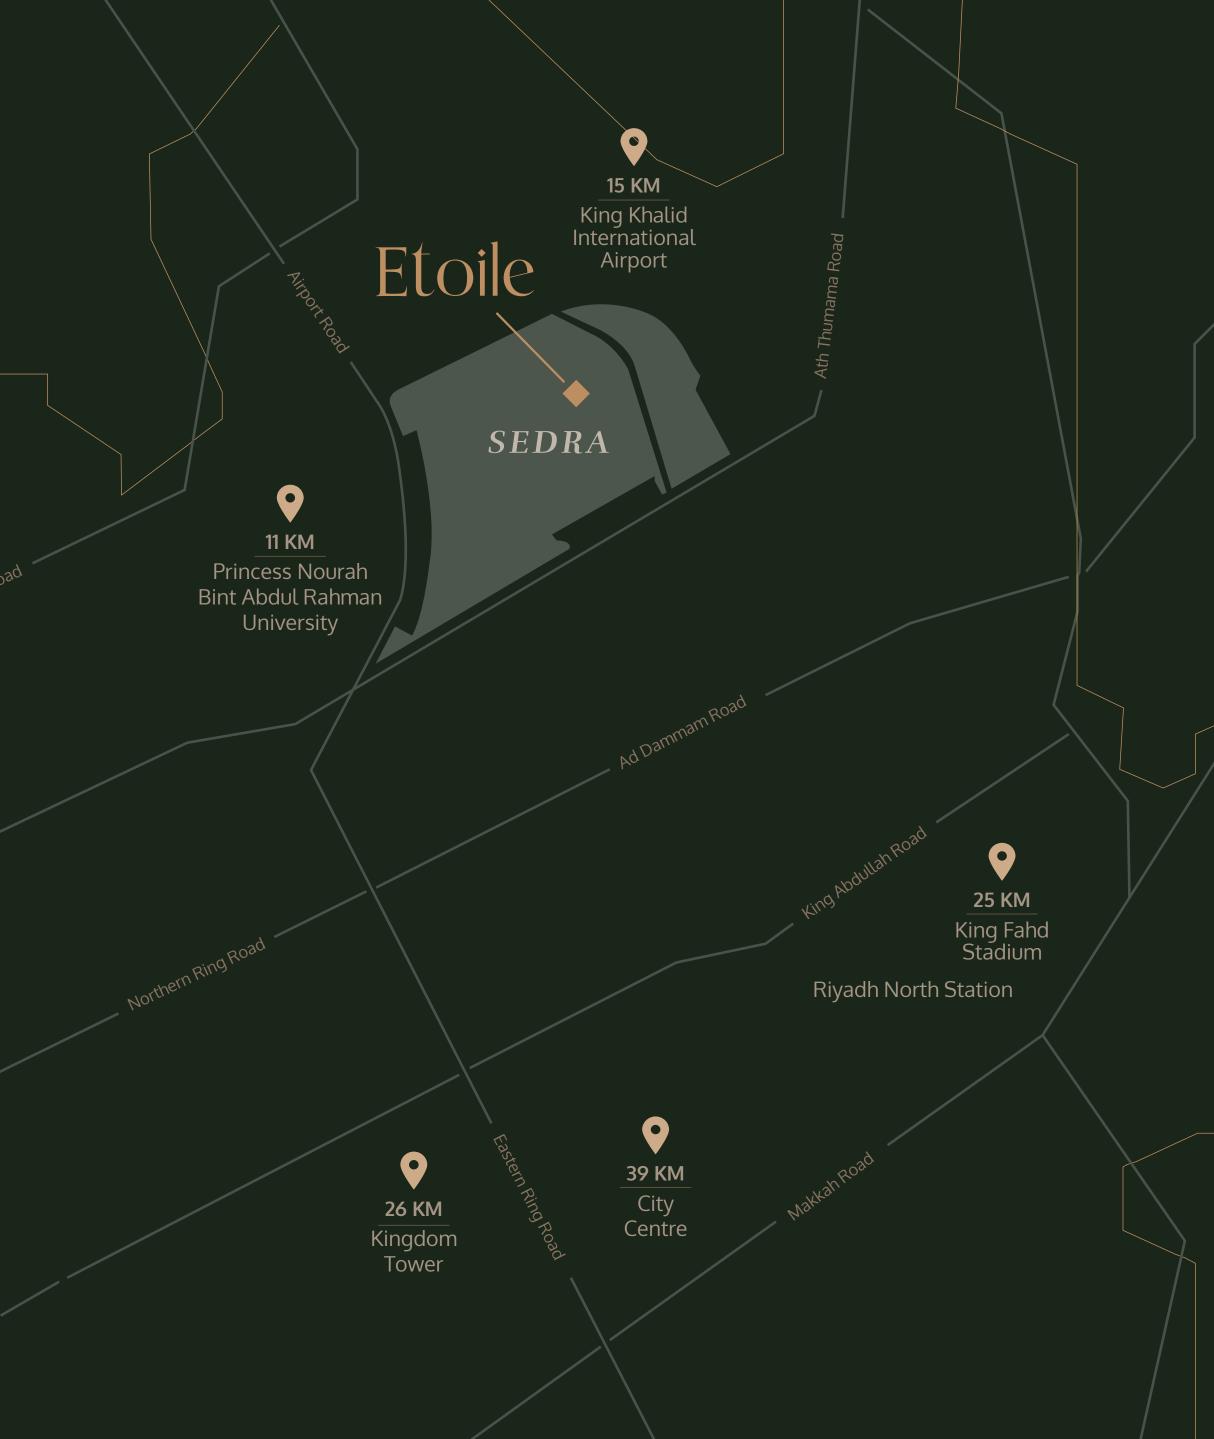

# In the heart of the new city

#### Location

SEDRA is located north of Riyadh, close to Princess Nourah Bint Abdul Rahman University and south of King Khalid International Airport. The community is in close proximity to the city's most prominent destinations, main roads and modern transportation.

Its strategic location distinguishes SEDRA from others, as it provides easy access to the main roads (Airport Road, Al Thumama Road).