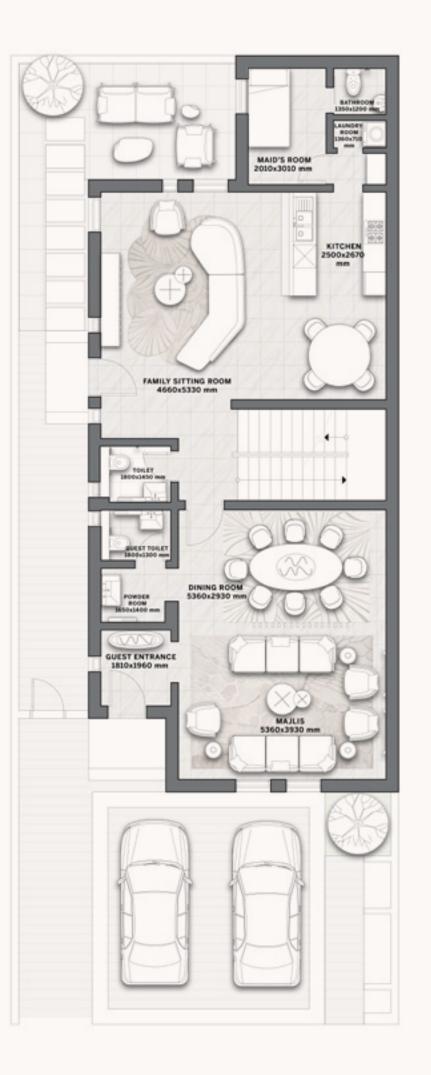

# Villa A2

## 4 BEDROOMS

Villa Area 363,8 SQM

Plot Area 300 SQM

Disclaimer: All pictures, plans, layouts, information, data and details included in this brochure are indicative only and may change at any time up to the final 'as built' status in accordance with final designs of the project, regulatory approvals and planning permissions. All accessories and interior finishes such as wallpaper, chandeliers, furniture, electronics, white goods, curtains, hard and soft landscaping, pavements, features, gym, swimming pool(s) and other elements displayed in the brochure, or within the show apartment or between the plot boundary and the unit, are not part of the unit and are shown for illustrative purposes only.

**GROUND FLOOR** 