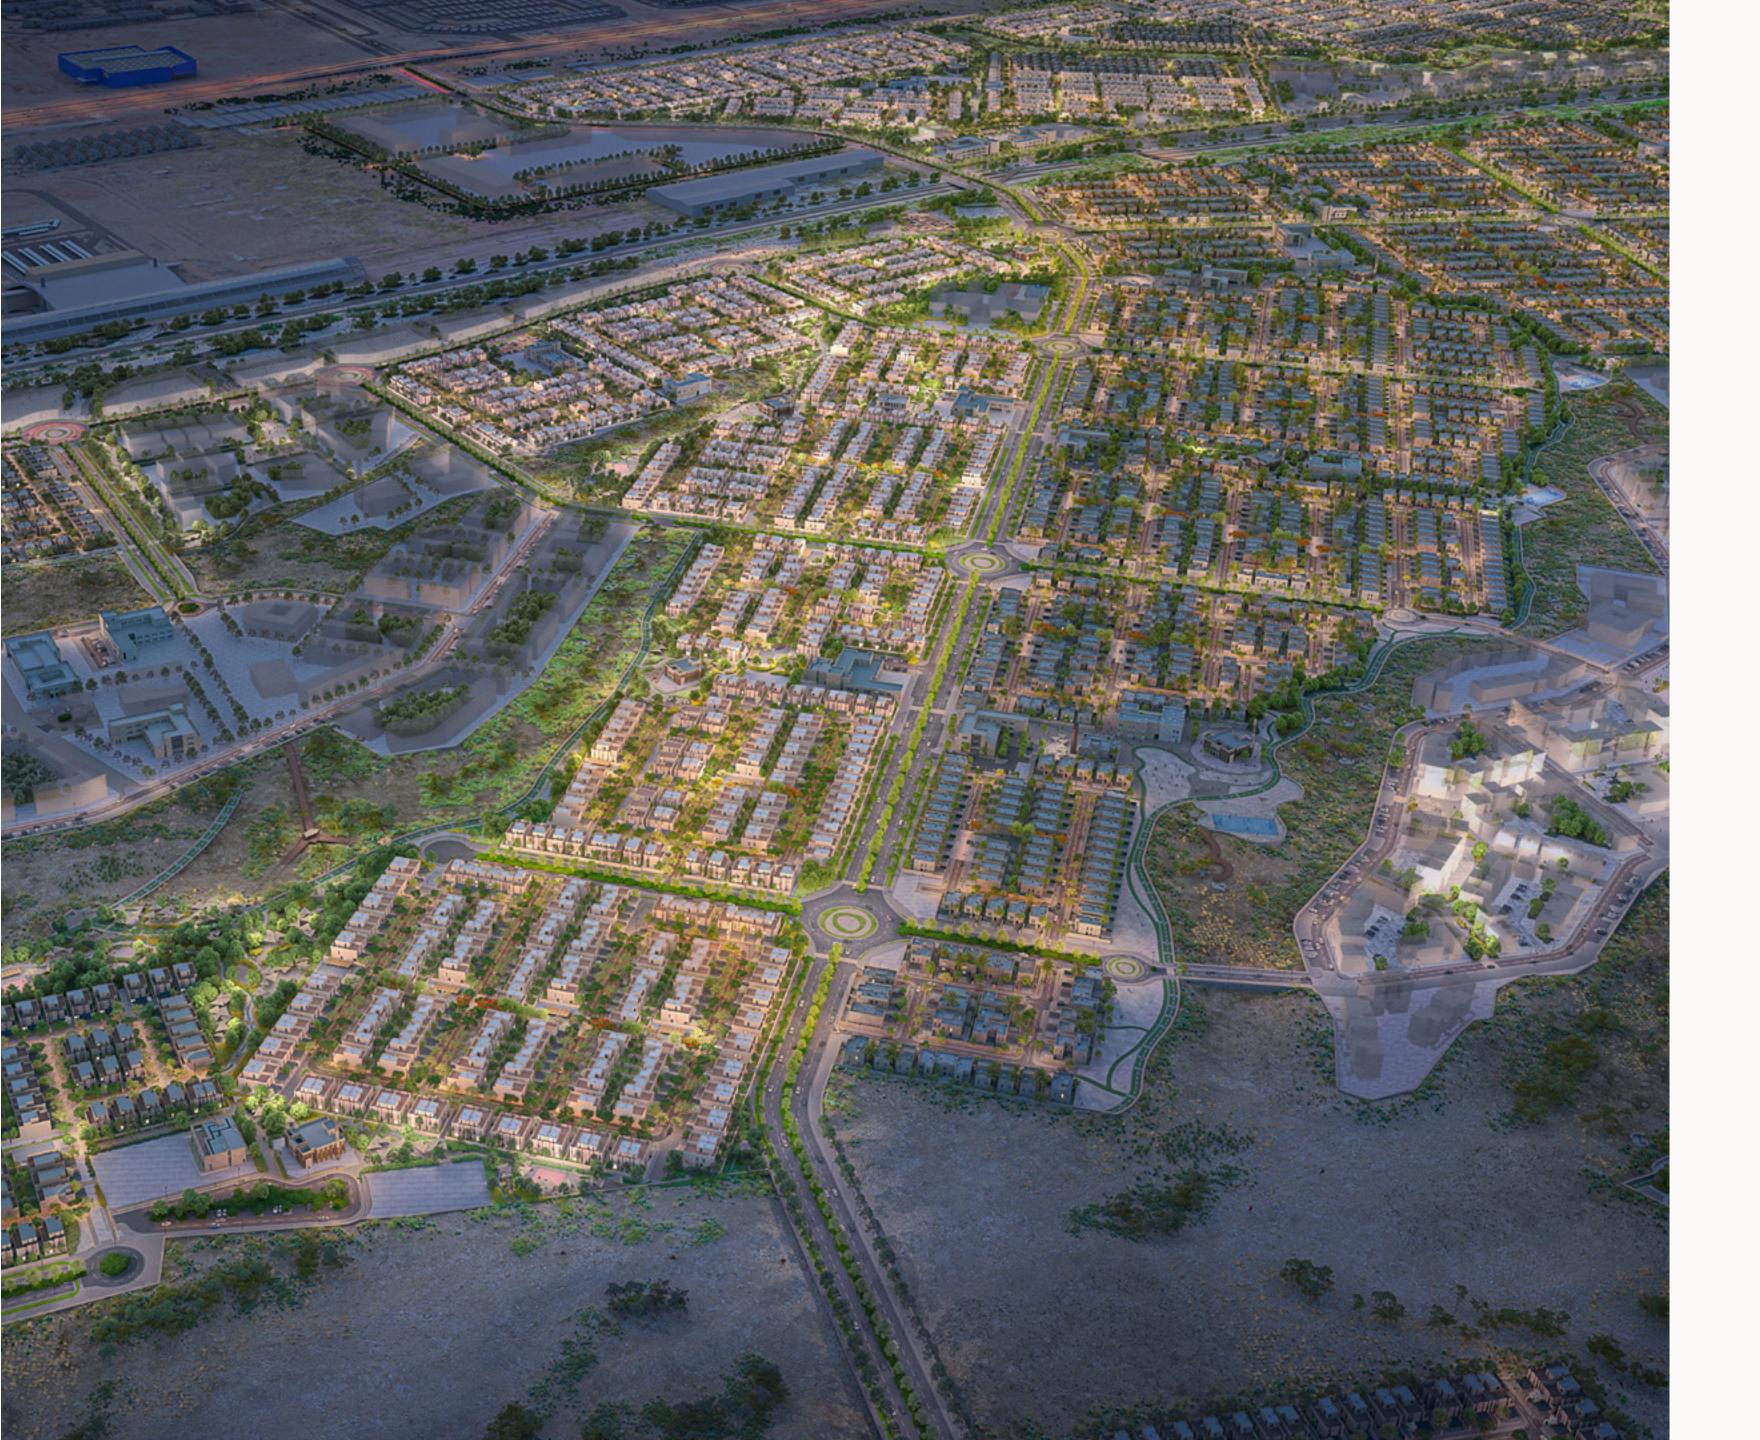

#### Sedra

For the first time in Saudi Arabia, the iconic flair and elegance of Elie Saab can be found in SEDRA, the first integrated community of its kind in Riyadh.

Spanning more than 20 million square meters, SEDRA upscales the quality of life of all its residents by combining modern and aspirational living with architecture inspired by the unique history and heritage of Saudi Arabia.

#### Location

SEDRA is located north of Riyadh, close to Princess Nourah Bint Abdul Rahman University and south of King Khalid International Airport. The community is in close proximity to the city's most prominent destinations, main roads and modern transportation.

Its strategic location distinguishes SEDRA from others, as it provides easy access to the main roads (Airport Road, Al Thumama Road).

#### Life at Sedra

The SEDRA community includes elements that enhance communication and interaction between residents and encourage a healthy lifestyle. It includes vast green spaces, parks, sports facilities, community centers and state of the art education and medical centers.