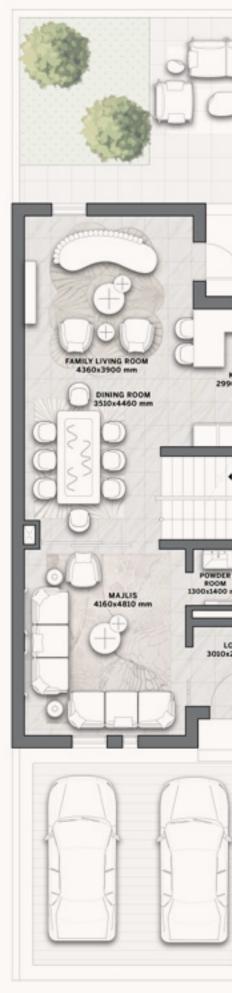

#### The Majlis

The grandeur of Etoile's majlis is imprinted with the iconic embroidery. The expansive light-filled space is filled with sumptuous wall coverings, elegant champagne metal finishes, and the luxurious allure of Pillassandro floor tiles, creating an ethereal sensation from the moment you walk in.

### The Family Area

Experience a seamless blend of confidence, boldness, and elegance within the family areas of the villas. The exquisite neutral palette is tastefully enhanced by vibrant greens, igniting a sense of liveliness throughout the space. Immerse yourself in the essence of signature couture living, surrounded by authentic wood finishes, decadent creams, and flawless marble, creating an atmosphere of pure indulgence.