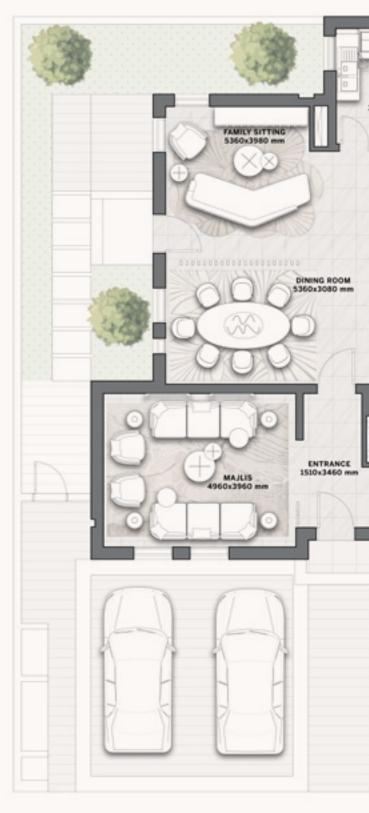

#### The Majlis

The grandeur of Etoile's majlis is imprinted with the iconic embroidery. The expansive light-filled space is filled with sumptuous wall coverings, elegant champagne metal finishes, and the luxurious allure of Pillassandro floor tiles, creating an ethereal sensation from the moment you walk in.

### The Family Area

Experience a seamless blend of confidence, boldness, and elegance within the family areas of the villas. The exquisite neutral palette is tastefully enhanced by vibrant greens, igniting a sense of liveliness throughout the space. Immerse yourself in the essence of signature couture living, surrounded by authentic wood finishes, decadent creams, and flawless marble, creating an atmosphere of pure indulgence.