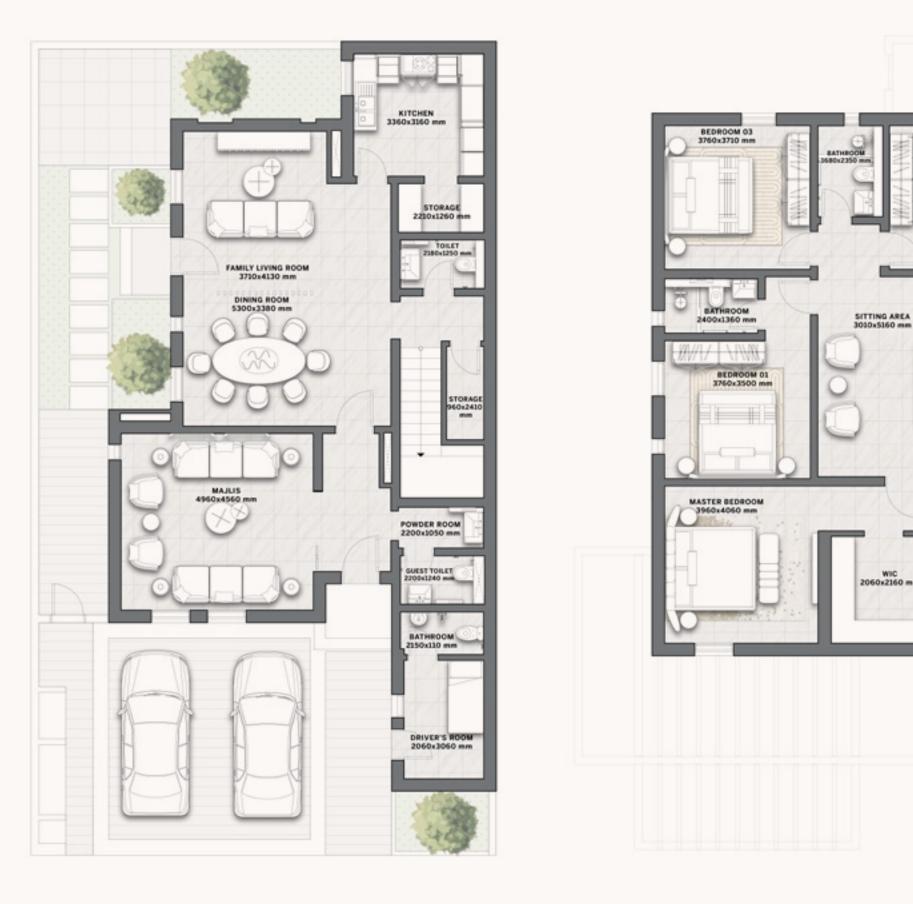

## Villa A4

## 4 BEDROOMS

| Villa Area | 480 SQM |
|------------|---------|
| Plot Area  | 400 SQM |

**Disclaimer**: All pictures, plans, layouts, information, data and details included in this brochure are indicative only and may change at any time up to the final 'as built' status in accordance with final designs of the project, regulatory approvals and planning permissions. All accessories and interior finishes such as wallpaper, chandeliers, furniture, electronics, white goods, curtains, hard and soft landscaping, pavements, features, gym, swimming pool(s) and other elements displayed in the brochure, or within the show apartment or between the plot boundary and the unit, are not part of the unit and are shown for illustrative purposes only.

**GROUND FLOOR** 

FIRST FLOOR

SECOND FLOOR

|   | T, |
|---|----|
|   |    |
|   |    |
|   |    |
|   |    |
|   |    |
|   |    |
|   |    |
| _ |    |

FAMILY SITTING