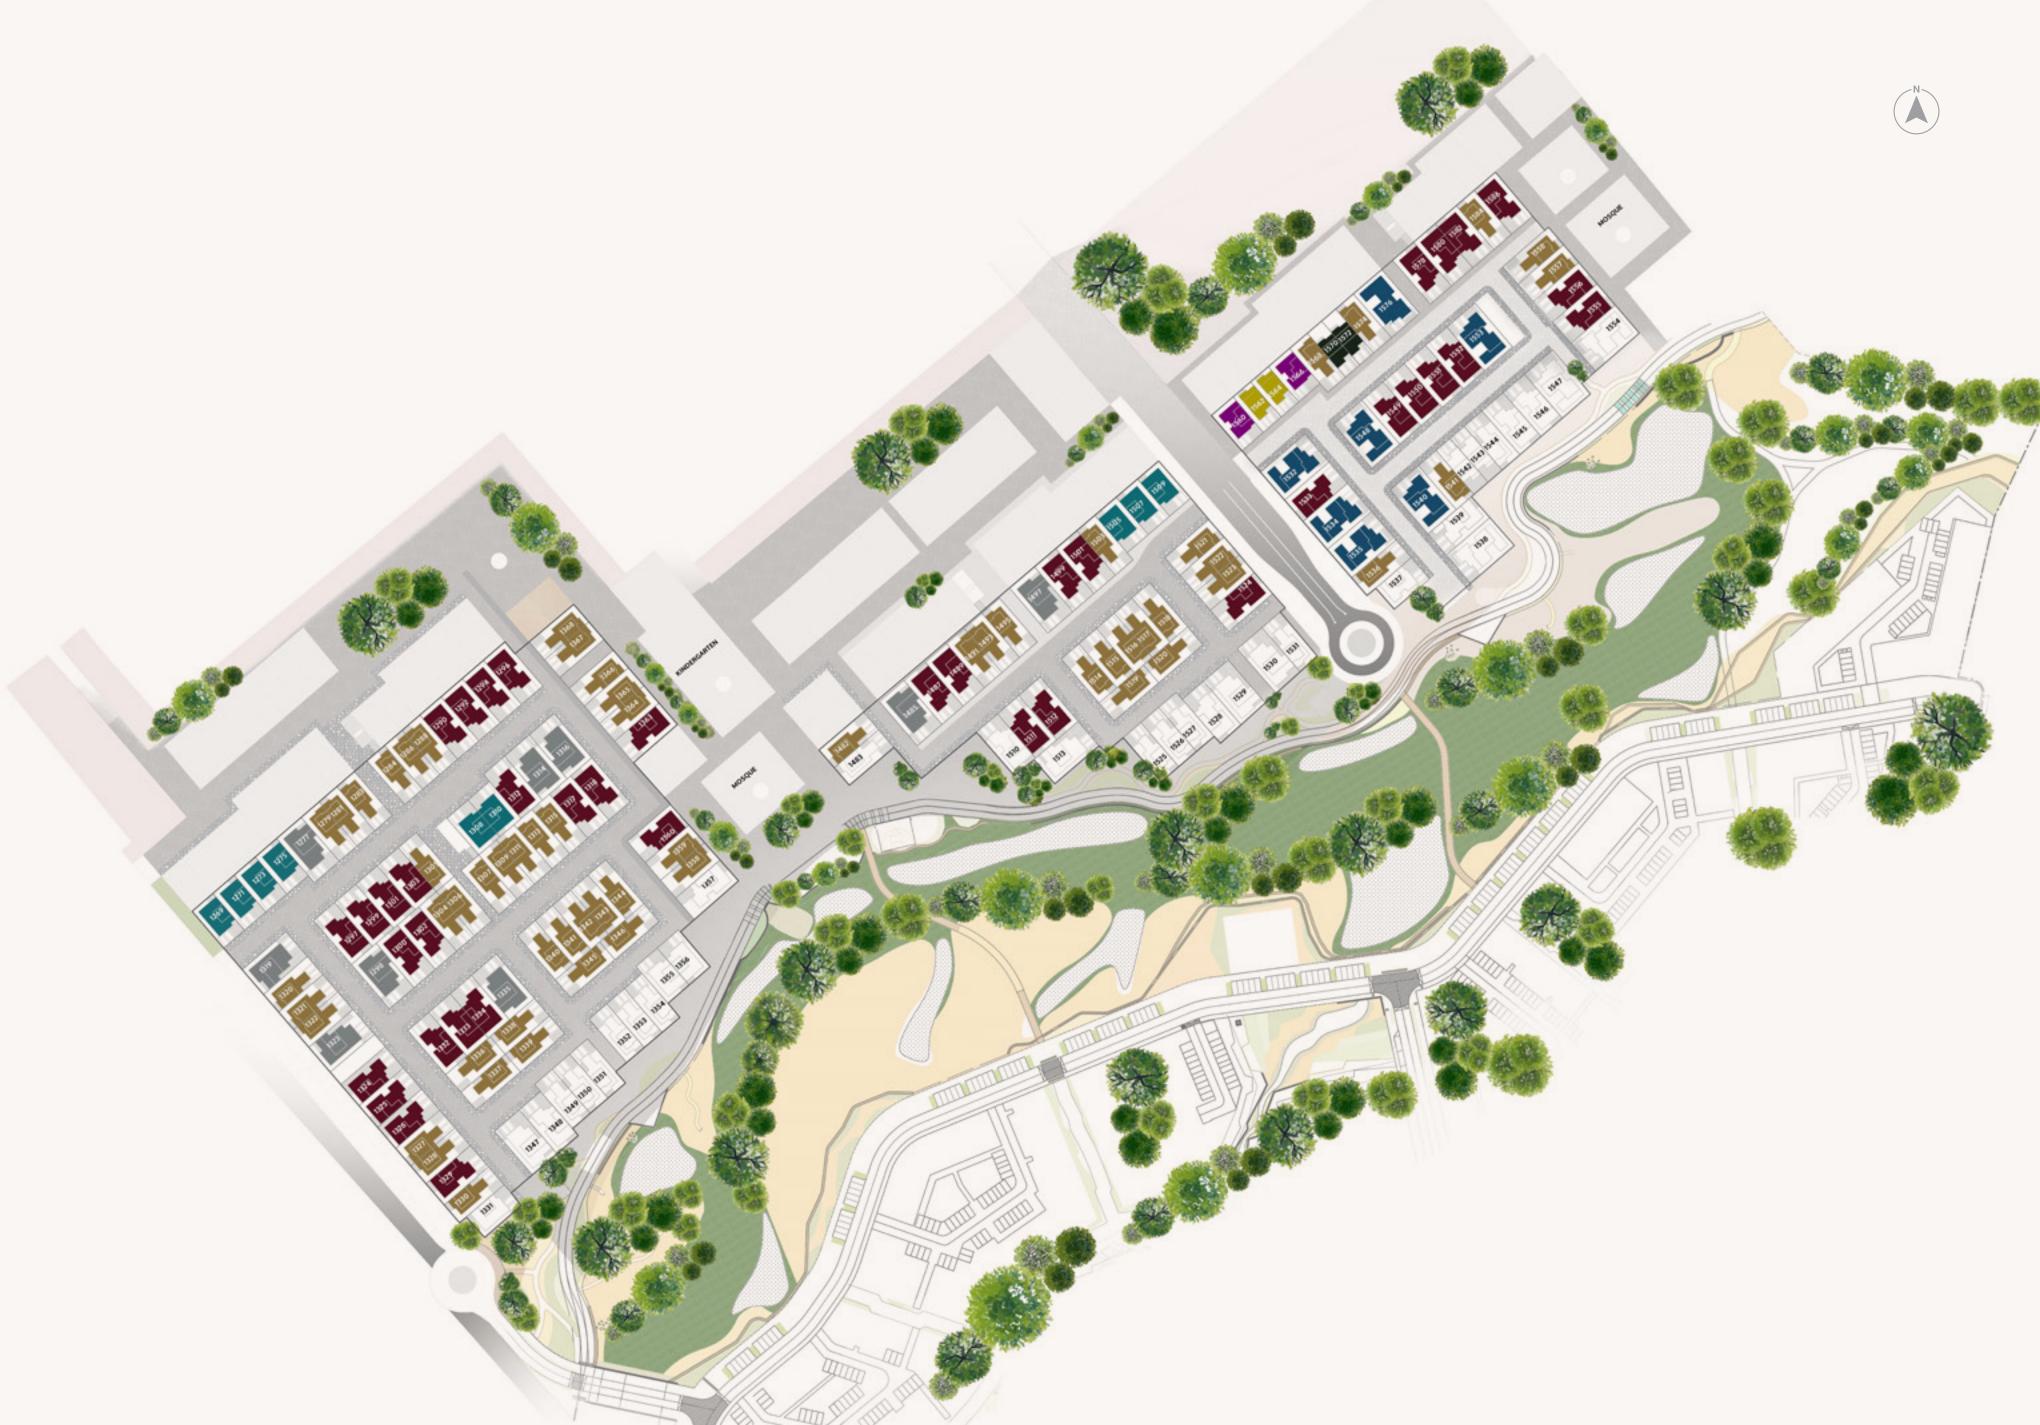

#### Sedra

For the first time in Saudi Arabia, the iconic flair and elegance of Elie Saab can be found in SEDRA, the first integrated community of its kind in Riyadh.

Spanning more than 20 million square meters, SEDRA upscales the quality of life of all its residents by combining modern and aspirational living with architecture inspired by the unique history and heritage of Saudi Arabia.

#### Location

SEDRA is located north of Riyadh, close to Princess Nourah Bint Abdul Rahman University and south of King Khalid International Airport. The community is in close proximity to the city's most prominent destinations, main roads and modern transportation.

Its strategic location distinguishes SEDRA from others, as it provides easy access to the main roads (Airport Road, Al Thumama Road).

#### Life at Sedra

The SEDRA community includes elements that enhance communication and interaction between residents and encourage a healthy lifestyle. It includes vast green spaces, parks, sports facilities, community centers and state of the art education and medical centers.

# The Wadi Villas

MASTER PLAN

# The Villas

MASTER PLAN

دار الأركــــات | ELIE SAAB