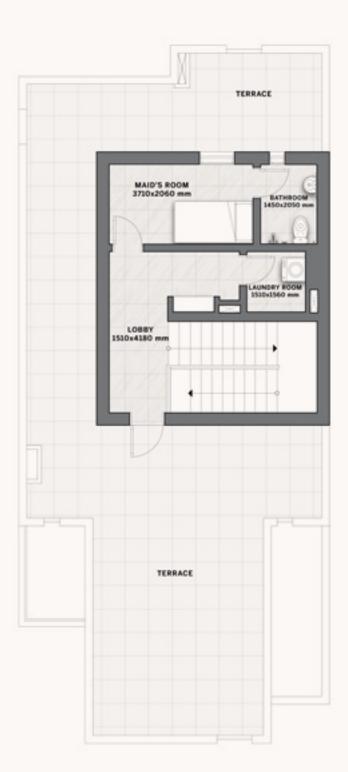

### FLOOR PLANS

# Wadi Villa A2

#### 4 BEDROOMS

Villa Area 363,8 SQM Plot Area 300 SQM

Disclaimer: All pictures, plans, layouts, information, data and details included in this brochure are indicative only and may change at any time up to the final 'as built' status in accordance with final designs of the project, regulatory approvals and planning permissions. All accessories and interior finishes such as wallpaper, chandeliers, furniture, electronics, white goods, curtains, hard and soft landscaping, pavements, features, gym, swimming pool(s) and other elements displayed in the brochure, or within the show apartment or between the plot boundary and the unit, are not part of the unit and are shown for illustrative purposes only.

**GROUND FLOOR** 

SECOND FLOOR