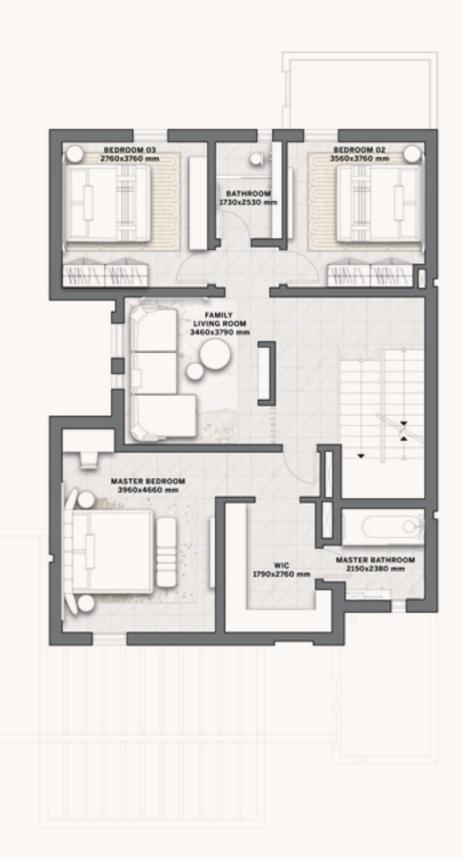

## Wadi Villa A4

#### 4 BEDROOMS

| Villa Area | 480 SQM |
|------------|---------|
| Plot Area  | 400 SQM |

Disclaimer: All pictures, plans, layouts, information, data and details included in this brochure are indicative only and may change at any time up to the final 'as built' status in accordance with final designs of the project, regulatory approvals and planning permissions. All accessories and interior finishes such as wallpaper, chandeliers, furniture, electronics, white goods, curtains, hard and soft landscaping, pavements, features, gym, swimming pool(s) and other elements displayed in the brochure, or within the show apartment or between the plot boundary and the unit, are not part of the unit and are shown for illustrative purposes only.

#### **GROUND FLOOR**

#### **FIRST FLOOR**

SECOND FLOOR

|  | ÷ |
|--|---|
|  |   |
|  |   |
|  |   |
|  |   |
|  |   |
|  |   |
|  |   |