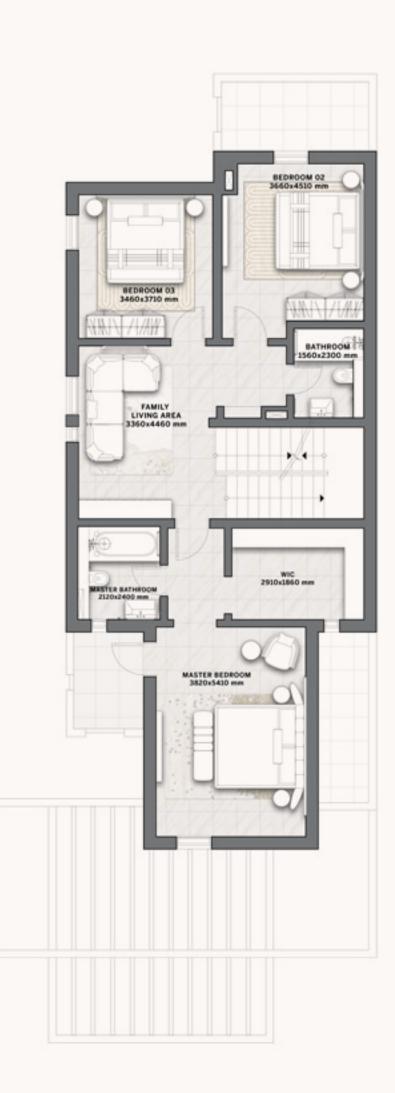

### FLOOR PLANS

# Wadi Villa A2

#### 4 BEDROOMS

Villa Area 363,8 SQM Plot Area 300 SQM

Disclaimer: All pictures, plans, layouts, information, data and details included in this brochure are indicative only and may change at any time up to the final 'as built' status in accordance with final designs of the project, regulatory approvals and planning permissions. All accessories and interior finishes such as wallpaper, chandeliers, furniture, electronics, white goods, curtains, hard and soft landscaping, pavements, features, gym, swimming pool(s) and other elements displayed in the brochure, or within the show apartment or between the plot boundary and the unit, are not part of the unit and are shown for illustrative purposes only.

**GROUND FLOOR** 

SECOND FLOOR