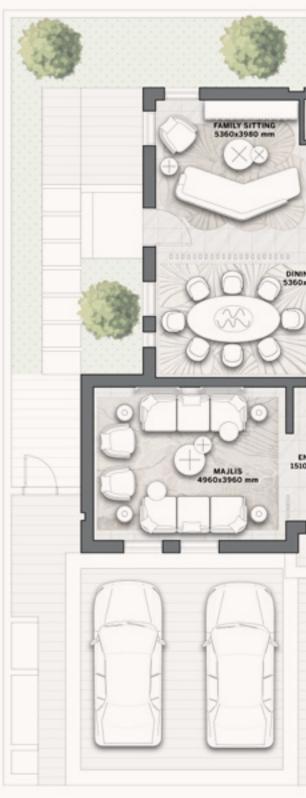

#### The Majlis

The grandeur of Etoile's majlis is imprinted with the iconic embroidery. The expansive light-filled space is filled with sumptuous wall coverings, elegant champagne metal finishes, and the luxurious allure of Pillassandro floor tiles, creating an ethereal sensation from the moment you walk in.

### The Family Area

Experience a seamless blend of confidence, boldness, and elegance within the family areas of the villas. The exquisite neutral palette is tastefully enhanced by vibrant greens, igniting a sense of liveliness throughout the space. Immerse yourself in the essence of signature couture living, surrounded by authentic wood finishes, decadent creams, and flawless marble, creating an atmosphere of pure indulgence.