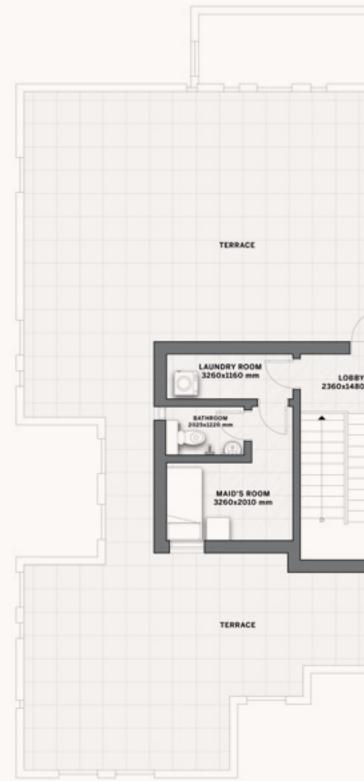

## Wadi Villa A4

#### 4 BEDROOMS

| Villa Area | 480 SQM |
|------------|---------|
| Plot Area  | 400 SQM |

Disclaimer: All pictures, plans, layouts, information, data and details included in this brochure are indicative only and may change at any time up to the final 'as built' status in accordance with final designs of the project, regulatory approvals and planning permissions. All accessories and interior finishes such as wallpaper, chandeliers, furniture, electronics, white goods, curtains, hard and soft landscaping, pavements, features, gym, swimming pool(s) and other elements displayed in the brochure, or within the show apartment or between the plot boundary and the unit, are not part of the unit and are shown for illustrative purposes only.

#### **GROUND FLOOR**

#### **FIRST FLOOR**

SECOND FLOOR

|  | ÷ |
|--|---|
|  |   |
|  |   |
|  |   |
|  |   |
|  |   |
|  |   |
|  |   |