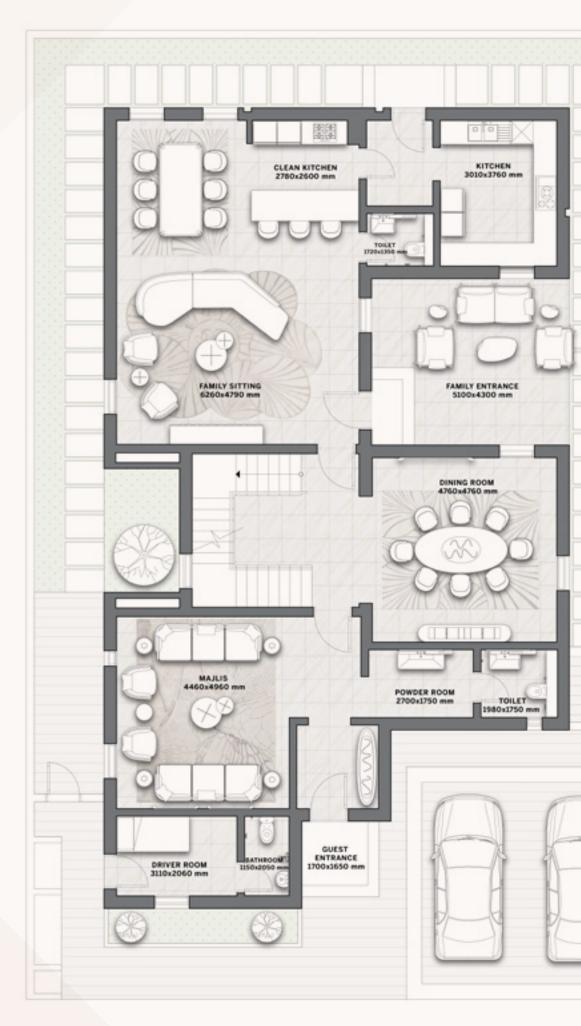

## FLOOR PLANS

# Villa A2

## 4 BEDROOMS

Villa Area 363,8 SQM

Plot Area 300 SQM

Disclaimer: All pictures, plans, layouts, information, data and details included in this brochure are indicative only and may change at any time up to the final 'as built' status in accordance with final designs of the project, regulatory approvals and planning permissions. All accessories and interior finishes such as wallpaper, chandeliers, furniture, electronics, white goods, curtains, hard and soft landscaping, pavements, features, gym, swimming pool(s) and other elements displayed in the brochure, or within the show apartment or between the plot boundary and the unit, are not part of the unit and are shown for illustrative purposes only.

**GROUND FLOOR** 