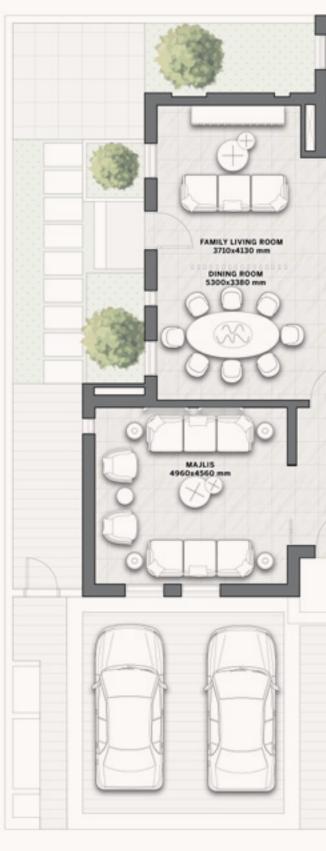

#### The Majlis

The grandeur of Etoile's majlis is imprinted with the iconic embroidery. The expansive light-filled space is filled with sumptuous wall coverings, elegant champagne metal finishes, and the luxurious allure of Pillassandro floor tiles, creating an ethereal sensation from the moment you walk in.

### The Family Area

Experience a seamless blend of confidence, boldness, and elegance within the family areas of the villas. The exquisite neutral palette is tastefully enhanced by vibrant greens, igniting a sense of liveliness throughout the space. Immerse yourself in the essence of signature couture living, surrounded by authentic wood finishes, decadent creams, and flawless marble, creating an atmosphere of pure indulgence.