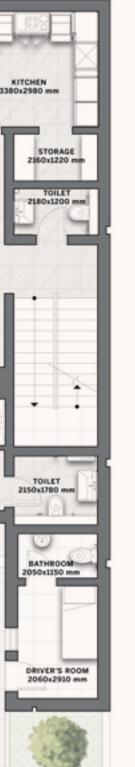

# Wadi Villa A2

#### 4 BEDROOMS

Villa Area 363,8 SQM Plot Area 300 SQM

Disclaimer: All pictures, plans, layouts, information, data and details included in this brochure are indicative only and may change at any time up to the final 'as built' status in accordance with final designs of the project, regulatory approvals and planning permissions. All accessories and interior finishes such as wallpaper, chandeliers, furniture, electronics, white goods, curtains, hard and soft landscaping, pavements, features, gym, swimming pool(s) and other elements displayed in the brochure, or within the show apartment or between the plot boundary and the unit, are not part of the unit and are shown for illustrative purposes only.

**GROUND FLOOR** 

SECOND FLOOR