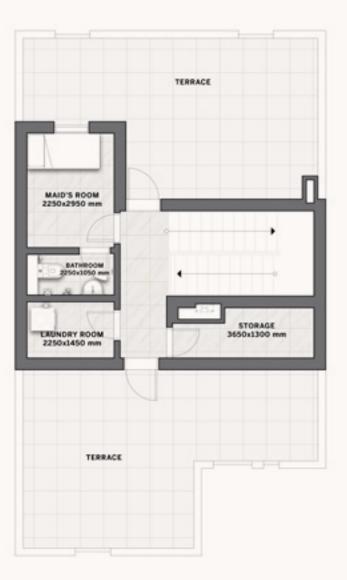

### FLOOR PLANS

#### **DAR AL ARKAN**

# Wadi Villa A2

#### 4 BEDROOMS

Villa Area 363,8 SQM Plot Area 300 SQM

Disclaimer: All pictures, plans, layouts, information, data and details included in this brochure are indicative only and may change at any time up to the final 'as built' status in accordance with final designs of the project, regulatory approvals and planning permissions. All accessories and interior finishes such as wallpaper, chandeliers, furniture, electronics, white goods, curtains, hard and soft landscaping, pavements, features, gym, swimming pool(s) and other elements displayed in the brochure, or within the show apartment or between the plot boundary and the unit, are not part of the unit and are shown for illustrative purposes only.

**GROUND FLOOR** 

SECOND FLOOR