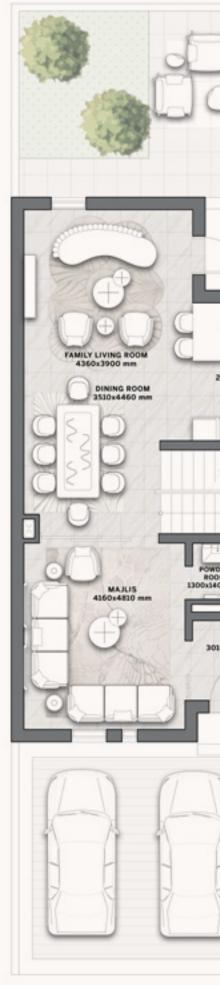

### FLOOR PLANS

#### **DAR AL ARKAN**

# Wadi Villa A2

#### 4 BEDROOMS

Villa Area 363,8 SQM Plot Area 300 SQM

Disclaimer: All pictures, plans, layouts, information, data and details included in this brochure are indicative only and may change at any time up to the final 'as built' status in accordance with final designs of the project, regulatory approvals and planning permissions. All accessories and interior finishes such as wallpaper, chandeliers, furniture, electronics, white goods, curtains, hard and soft landscaping, pavements, features, gym, swimming pool(s) and other elements displayed in the brochure, or within the show apartment or between the plot boundary and the unit, are not part of the unit and are shown for illustrative purposes only.

**GROUND FLOOR** 

SECOND FLOOR