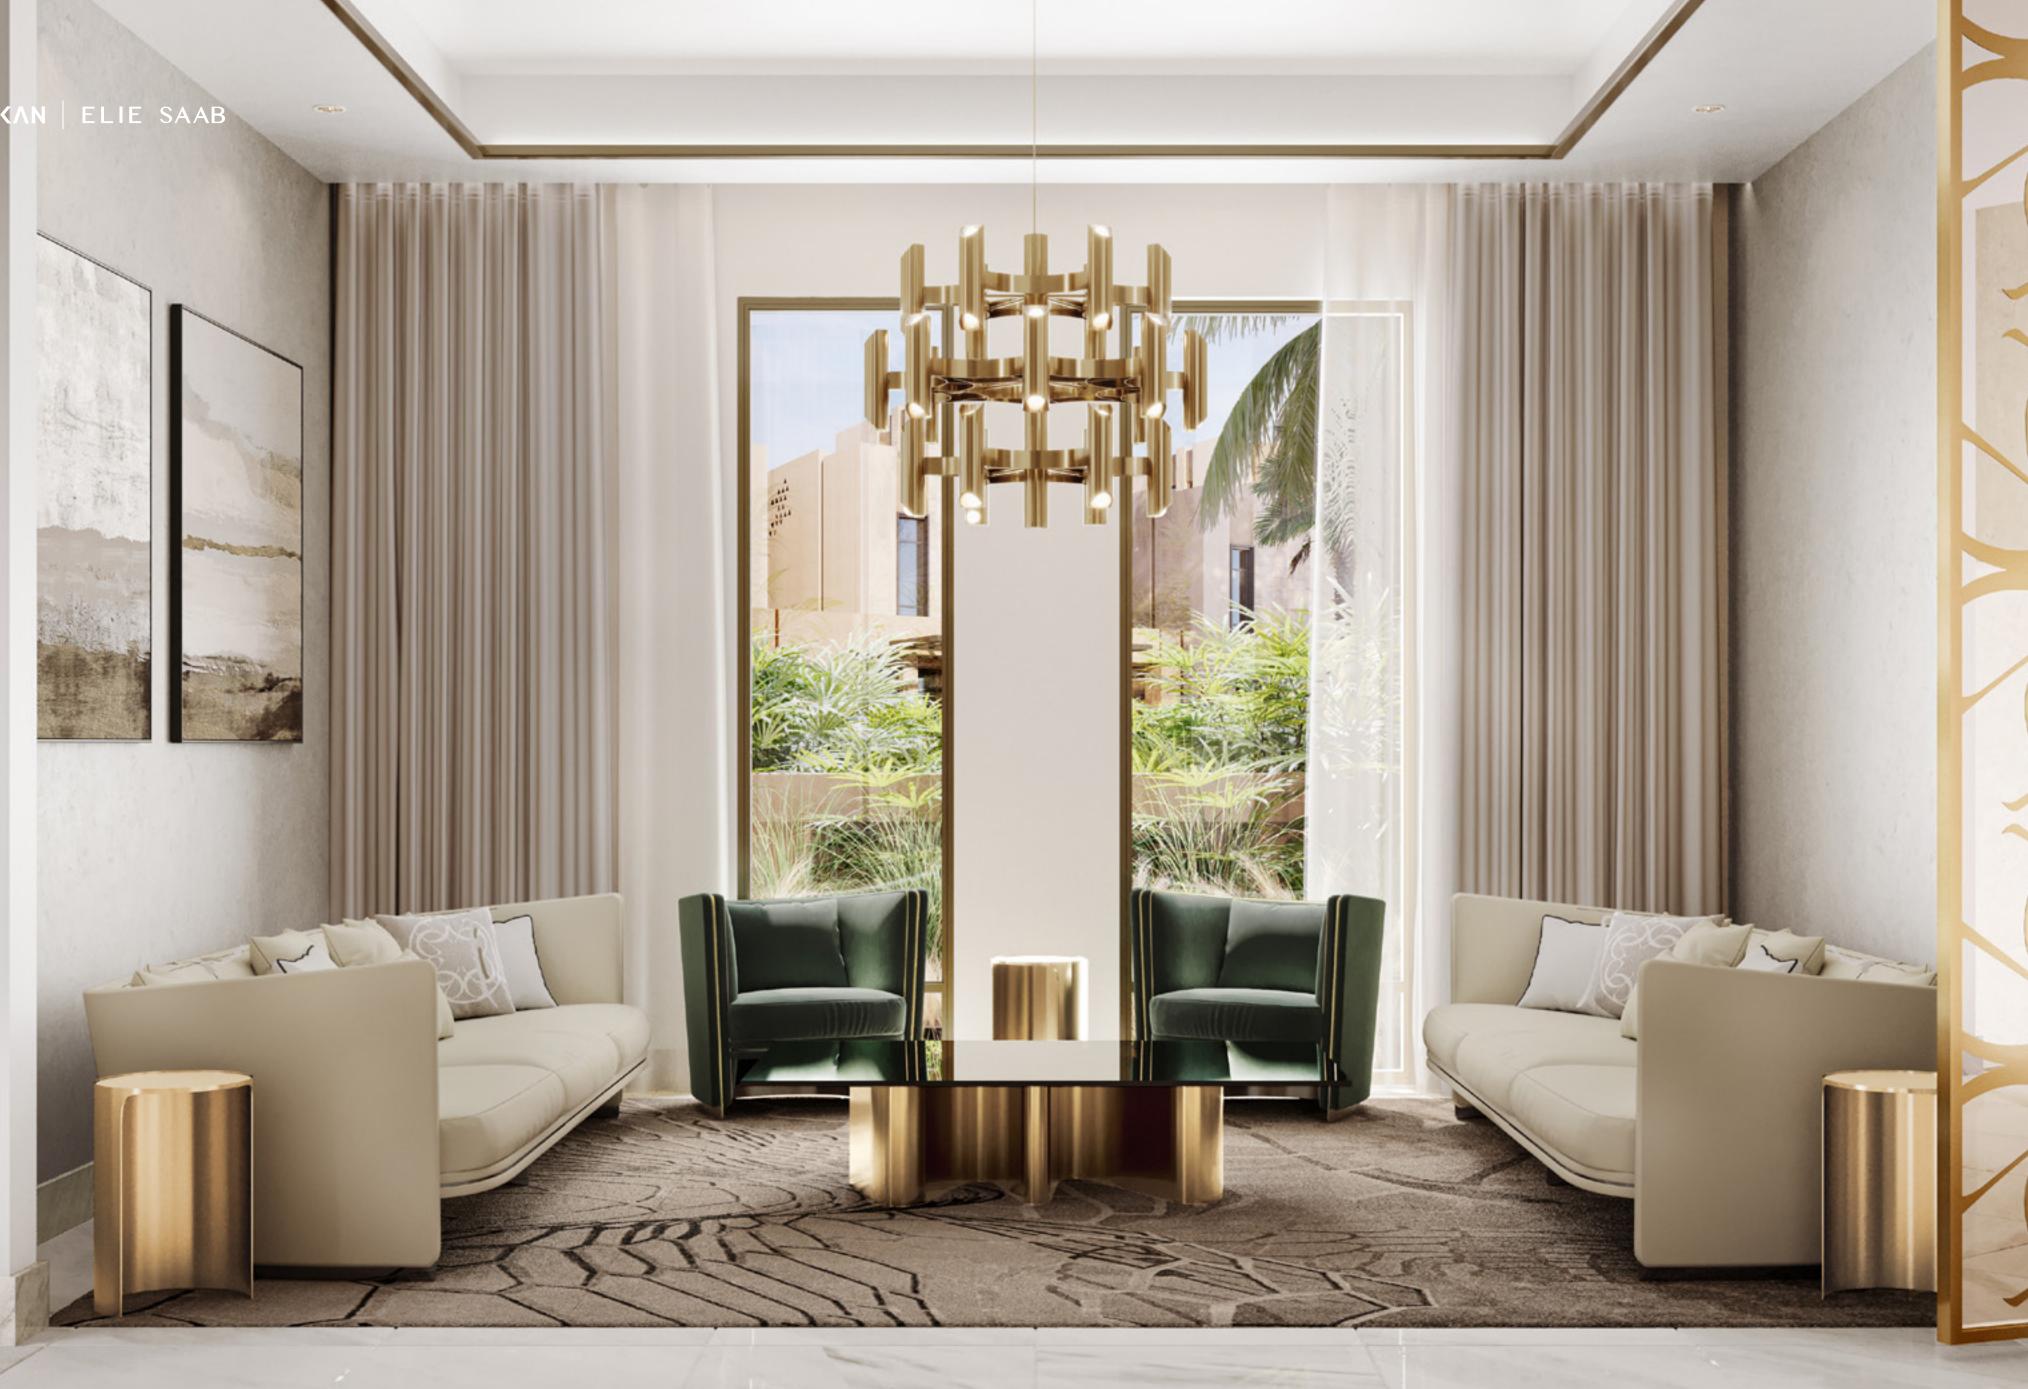

#### The Majlis

The grandeur of Etoile's majlis is imprinted with the iconic embroidery. The expansive light-filled space is filled with sumptuous wall coverings, elegant champagne metal finishes, and the luxurious allure of Pillassandro floor tiles, creating an ethereal sensation from the moment you walk in.

### The Family Area

Experience a seamless blend of confidence, boldness, and elegance within the family areas of the villas. The exquisite neutral palette is tastefully enhanced by vibrant greens, igniting a sense of liveliness throughout the space. Immerse yourself in the essence of signature couture living, surrounded by authentic wood finishes, decadent creams, and flawless marble, creating an atmosphere of pure indulgence.