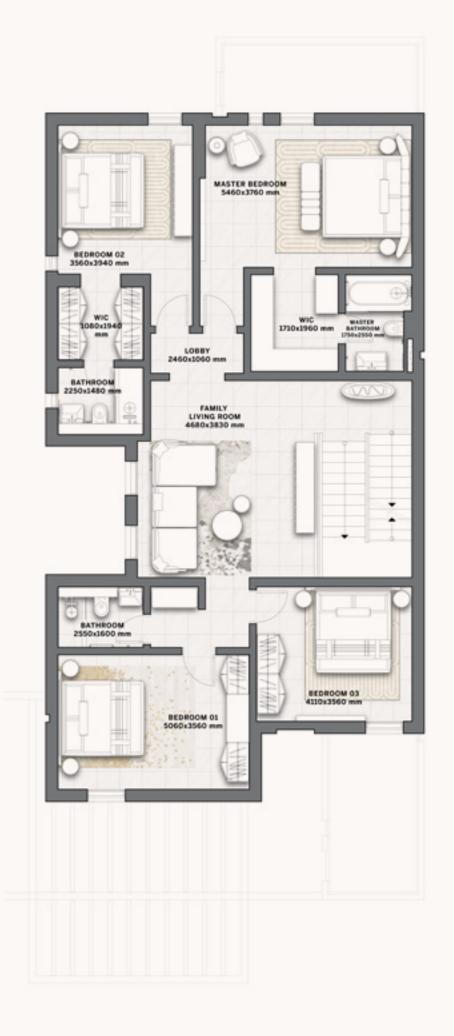

# Wadi Villa A2

#### 4 BEDROOMS

Villa Area 363,8 SQM Plot Area 300 SQM

Disclaimer: All pictures, plans, layouts, information, data and details included in this brochure are indicative only and may change at any time up to the final 'as built' status in accordance with final designs of the project, regulatory approvals and planning permissions. All accessories and interior finishes such as wallpaper, chandeliers, furniture, electronics, white goods, curtains, hard and soft landscaping, pavements, features, gym, swimming pool(s) and other elements displayed in the brochure, or within the show apartment or between the plot boundary and the unit, are not part of the unit and are shown for illustrative purposes only.

**GROUND FLOOR** 

SECOND FLOOR