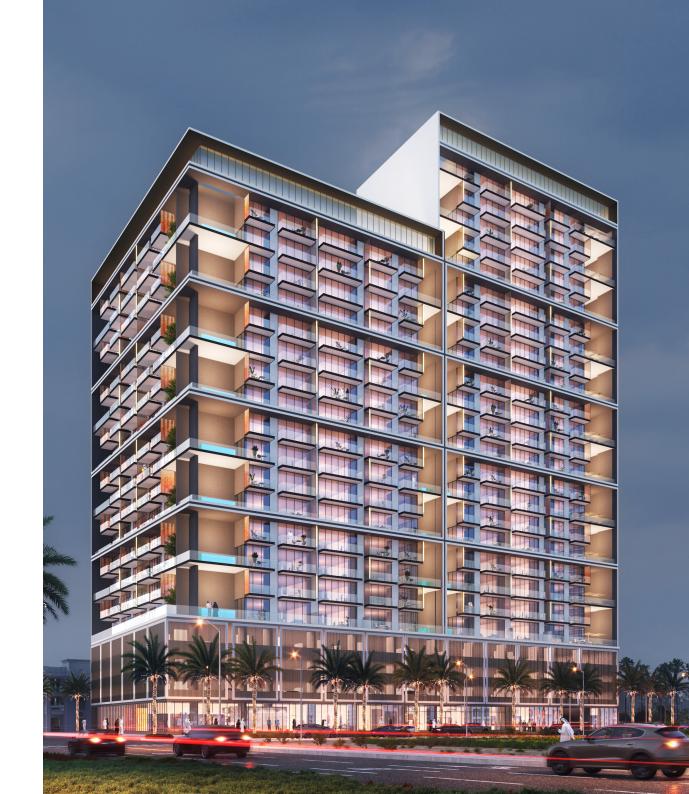

بىن غــاطــي أوركــيـــد BINGHATTI ORCHID



# Project Facts

#### **PROPERTY TYPE**

**RESIDENTIAL & RETAIL** 

#### **PLOT AREA**

3,745.54 SQ.M

#### **DESCRIPTION**

B + G + 3 P + 21 FLOORS + ROOF

#### **NUMBER OF UNITS**

STUDIO - 4

1 BEDROOM - 156

2 BEDROOM - 143

#### **UNIT SIZE/RANGE**

**STUDIO:** 25 - 35 SQ.M / 30 - 40 SQ.M (W/ BALCONY)

1 BEDROOM: 47 - 52 SQ.M / 55 - 65 SQ.M (W/ BALCONY)

2 BEDROOM: 105 SQ.M TO 115SQ.M (W/ BALCONY)

#### **TOTAL UNITS**

**RESIDENTIAL - 303** 

SHOP - 11









## Materials

### Interior sample board - Lobby walls, Floor & Ceiling



PHANTOM WHITE MARBLE



FLUTED GREY ASH WOOD PANEL



MIRROR



GREY ASH WOOD PANEL



**BRUSHED BRASS** 



CALACATTA GREEK



SILVER PORTORO MARBLE

## Materials

### Interior sample board - Lift Lobby