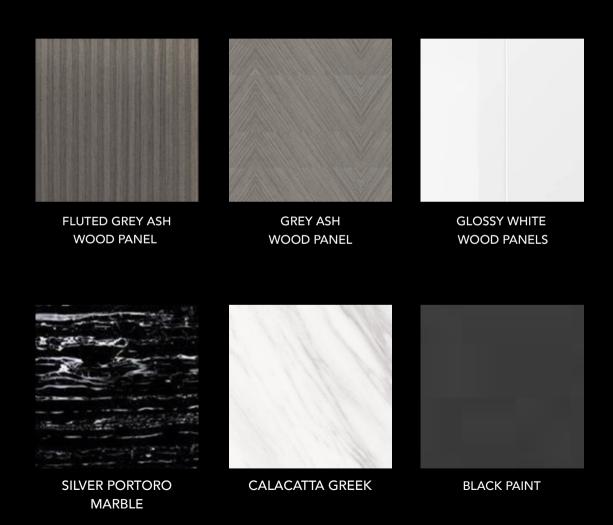

### Interior sample board - Lobby walls, Floor & Ceiling

PHANTOM WHITE MARBLE

FLUTED GREY ASH WOOD PANEL

MIRROR

GREY ASH WOOD PANEL

**BRUSHED BRASS** 

CALACATTA GREEK

SILVER PORTORO MARBLE