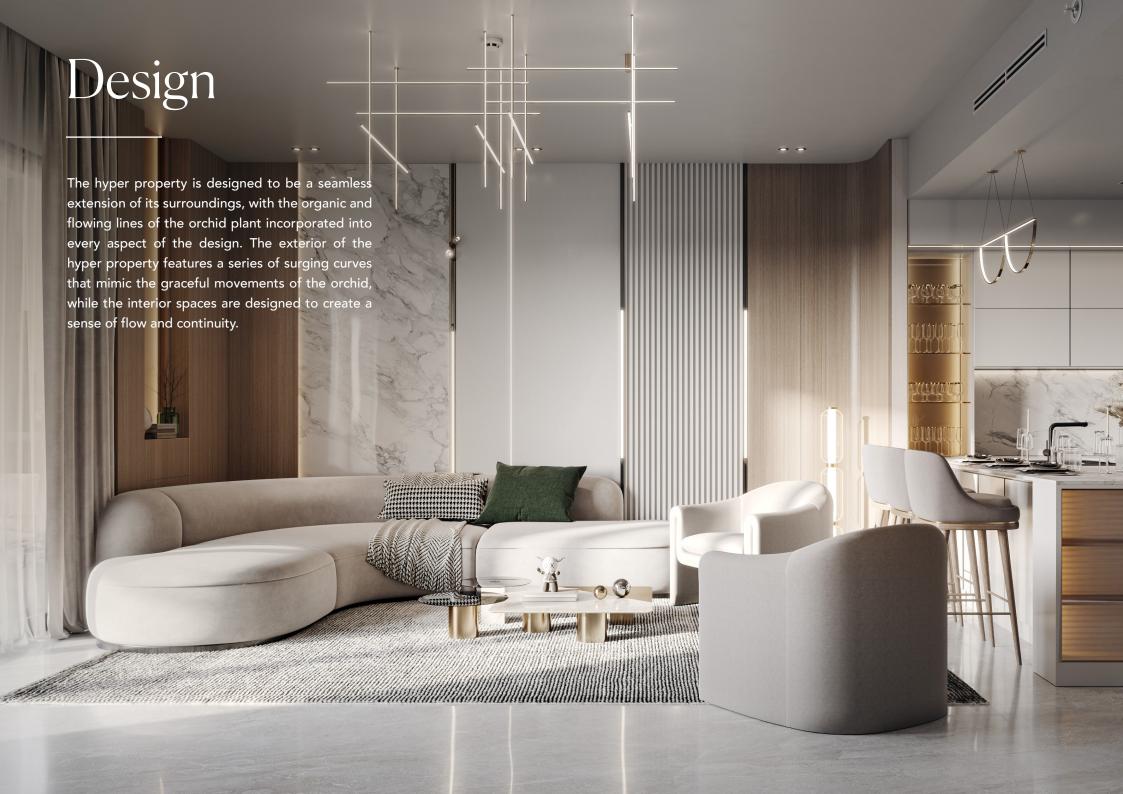

## Materials

### Interior sample board - Lobby walls, Floor & Ceiling

PHANTOM WHITE MARBLE

FLUTED GREY ASH WOOD PANEL

MIRROR

GREY ASH WOOD PANEL

**BRUSHED BRASS** 

CALACATTA GREEK

SILVER PORTORO MARBLE