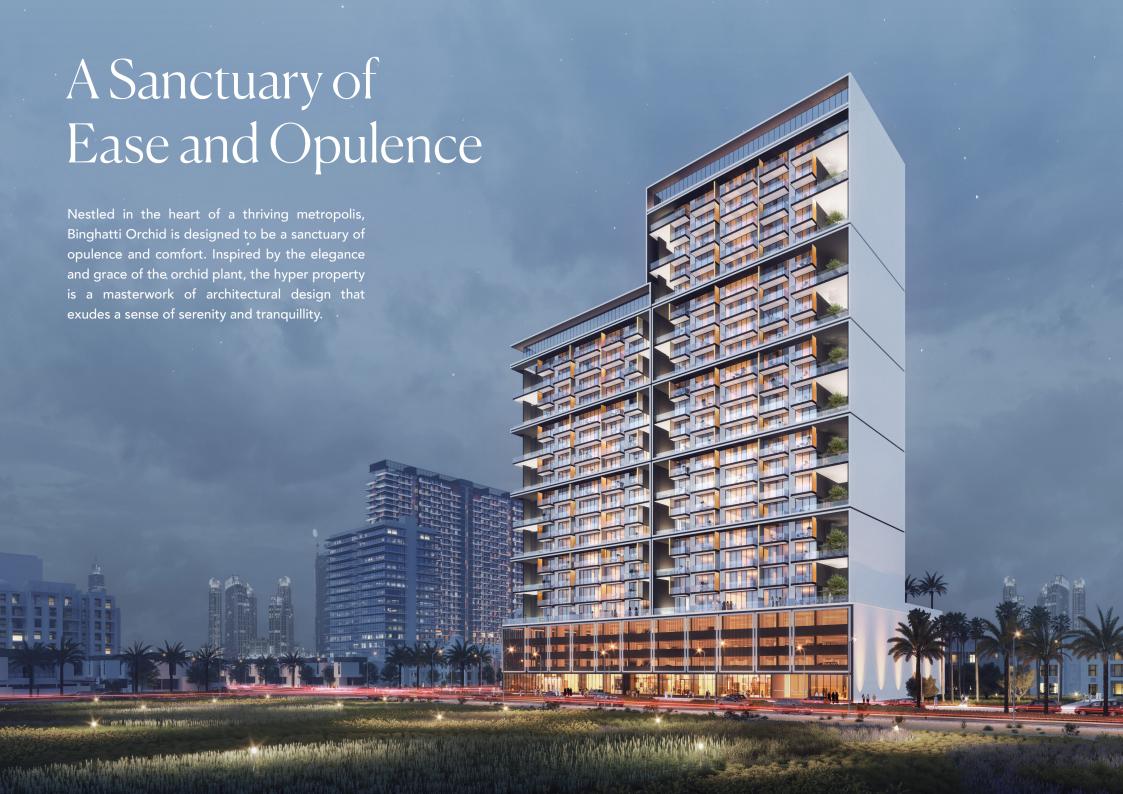

بىن غــاطــي أوركــيـــد BINGHATTI ORCHID



# Project Facts

#### **PROPERTY TYPE**

**RESIDENTIAL & RETAIL** 

#### **PLOT AREA**

3,745.54 SQ.M

#### **DESCRIPTION**

B + G + 3 P + 21 FLOORS + ROOF

#### **NUMBER OF UNITS**

STUDIO - 4

1 BEDROOM - 156

2 BEDROOM - 143

#### **UNIT SIZE/RANGE**

**STUDIO:** 25 - 35 SQ.M / 30 - 40 SQ.M (W/ BALCONY)

1 BEDROOM: 47 - 52 SQ.M / 55 - 65 SQ.M (W/ BALCONY)

2 BEDROOM: 105 SQ.M TO 115SQ.M (W/ BALCONY)

#### **TOTAL UNITS**

**RESIDENTIAL - 303** 

SHOP - 11









## Materials

### Interior sample board - Lobby walls, Floor & Ceiling



PHANTOM WHITE MARBLE



FLUTED GREY ASH WOOD PANEL



MIRROR



GREY ASH WOOD PANEL



**BRUSHED BRASS** 



CALACATTA GREEK



SILVER PORTORO MARBLE

## Materials

### Interior sample board - Lift Lobby