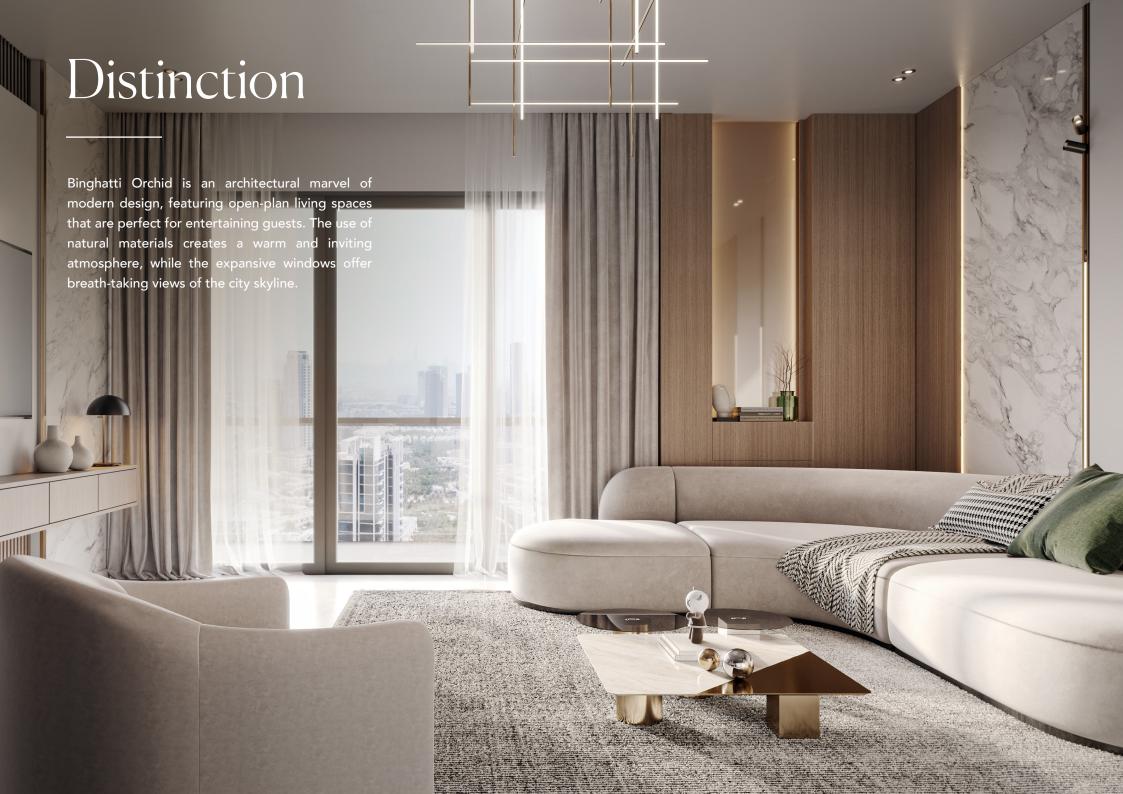

## Materials

### Interior sample board - Lobby walls, Floor & Ceiling

PHANTOM WHITE MARBLE

FLUTED GREY ASH WOOD PANEL

MIRROR

GREY ASH WOOD PANEL

**BRUSHED BRASS** 

CALACATTA GREEK

SILVER PORTORO MARBLE