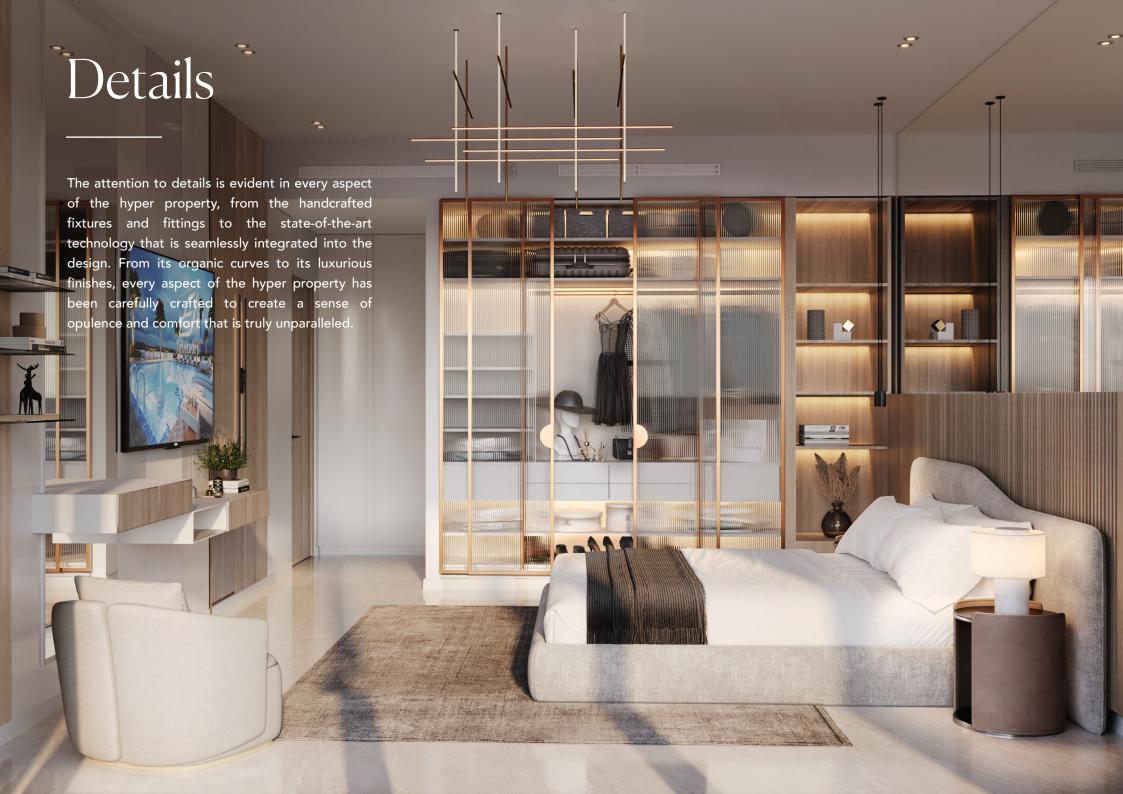

بىن غــاطــي أوركــيـــد BINGHATTI ORCHID



# Project Facts

#### **PROPERTY TYPE**

**RESIDENTIAL & RETAIL** 

#### **PLOT AREA**

3,745.54 SQ.M

#### **DESCRIPTION**

B + G + 3 P + 21 FLOORS + ROOF

#### **NUMBER OF UNITS**

STUDIO - 4

1 BEDROOM - 156

2 BEDROOM - 143

#### **UNIT SIZE/RANGE**

**STUDIO:** 25 - 35 SQ.M / 30 - 40 SQ.M (W/ BALCONY)

1 BEDROOM: 47 - 52 SQ.M / 55 - 65 SQ.M (W/ BALCONY)

2 BEDROOM: 105 SQ.M TO 115SQ.M (W/ BALCONY)

#### **TOTAL UNITS**

**RESIDENTIAL - 303** 

SHOP - 11









## Materials

### Interior sample board - Lobby walls, Floor & Ceiling



PHANTOM WHITE MARBLE



FLUTED GREY ASH WOOD PANEL



MIRROR



GREY ASH WOOD PANEL



**BRUSHED BRASS** 



CALACATTA GREEK



SILVER PORTORO MARBLE

## Materials

### Interior sample board - Lift Lobby