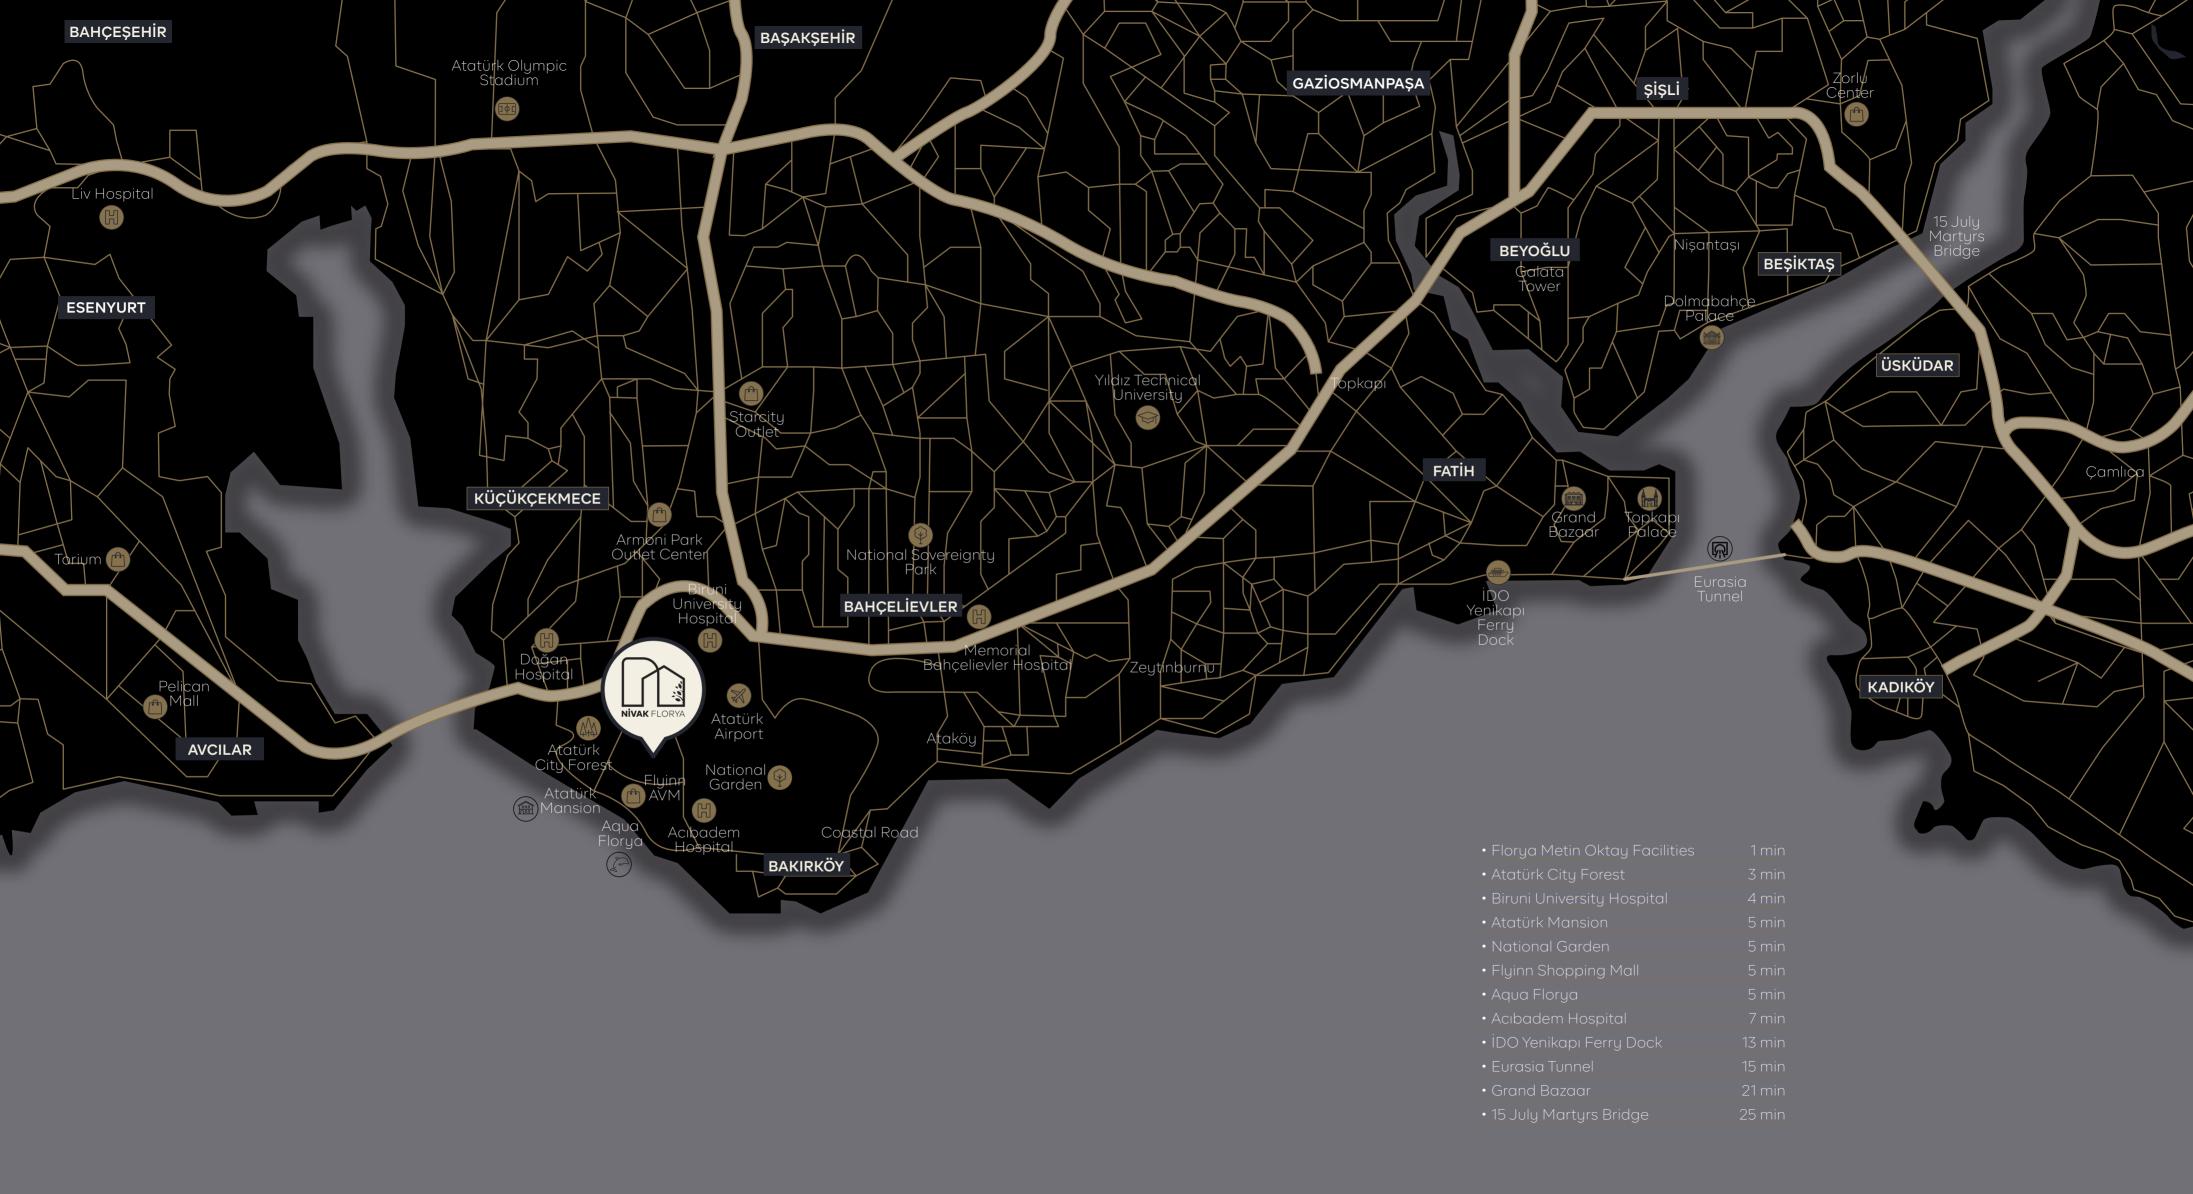

#### A SPECIAL QUARTER

Florya has always been identified with an exclusive and selected life and is one of the oldest vacation resorts in Istanbul, where a serene life prevails.

Located at the center of this deep-rooted quarter, Nivak Florya is within a walking distance to many attractions such as the Atatürk Marine Mansion, Güneş Beach, Flyinn Shopping Mall, National Garden, and Aqua Florya.

And greeting you when you return home will be the fresh air of the Florya Atatürk Forest bordering Nivak Florya, enhancing a memorable and serene environment.