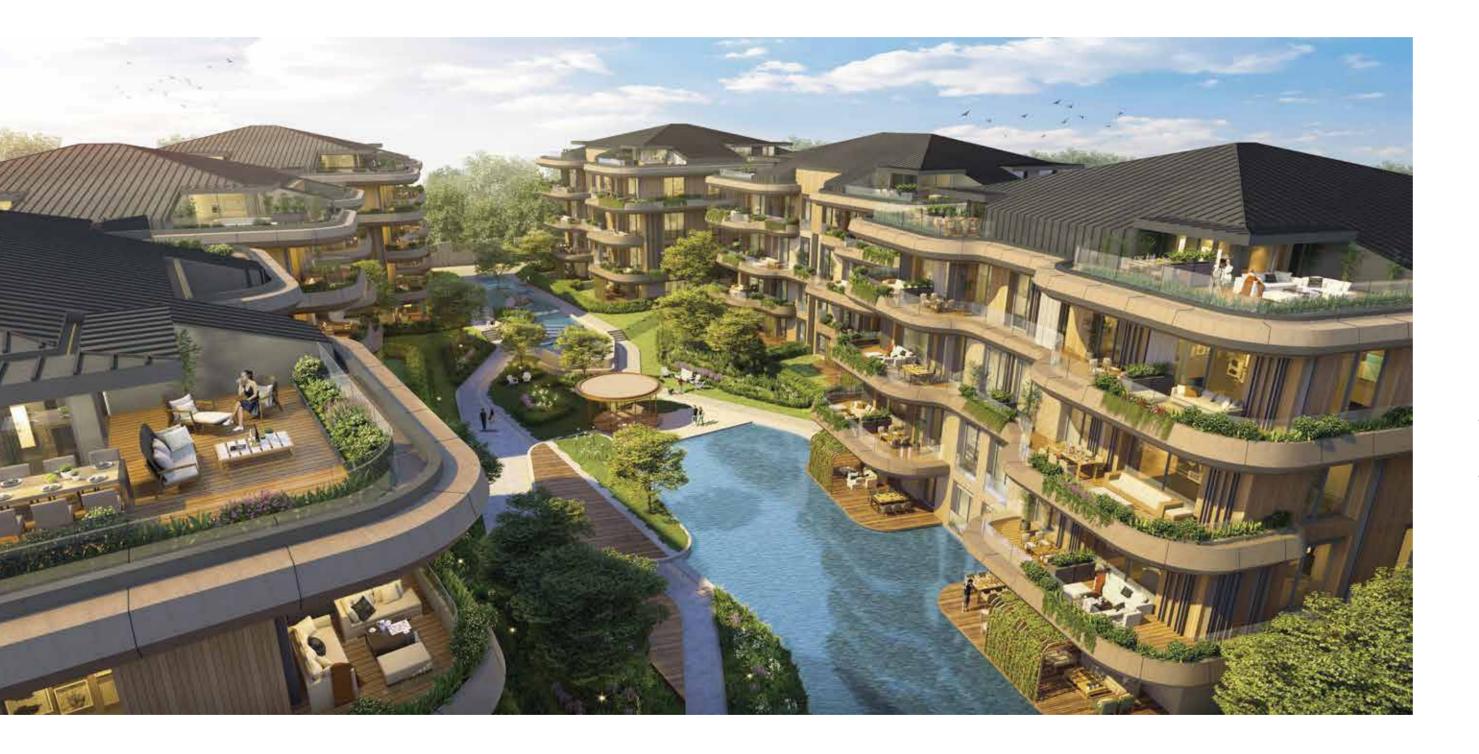

### FLOW AND DYNAMISM

REFLECTION POOLS ORNAMENTAL POOLS WITH GRADUAL FLOW OF WATER OUTDOOR LODGES GRASS ACTIVITY AREAS WALKING AND CYCLING ROUTES Representing dynamism and harmony, Nivak Water phase invites you into this flow in all of its details. This section, where curvilinear lines are dominant in facade design and landscape details, appeals to all your senses.

Nivak Water phase is a dynamic design that while maintaining the continuity of water, aqueducts and its sophisticated architecture; each detail is thought out and is a living space presenting aspects of its own.

### WITHIN WATER AND COMBINED WITH A GARDEN WATERSIDE APARTMENTS