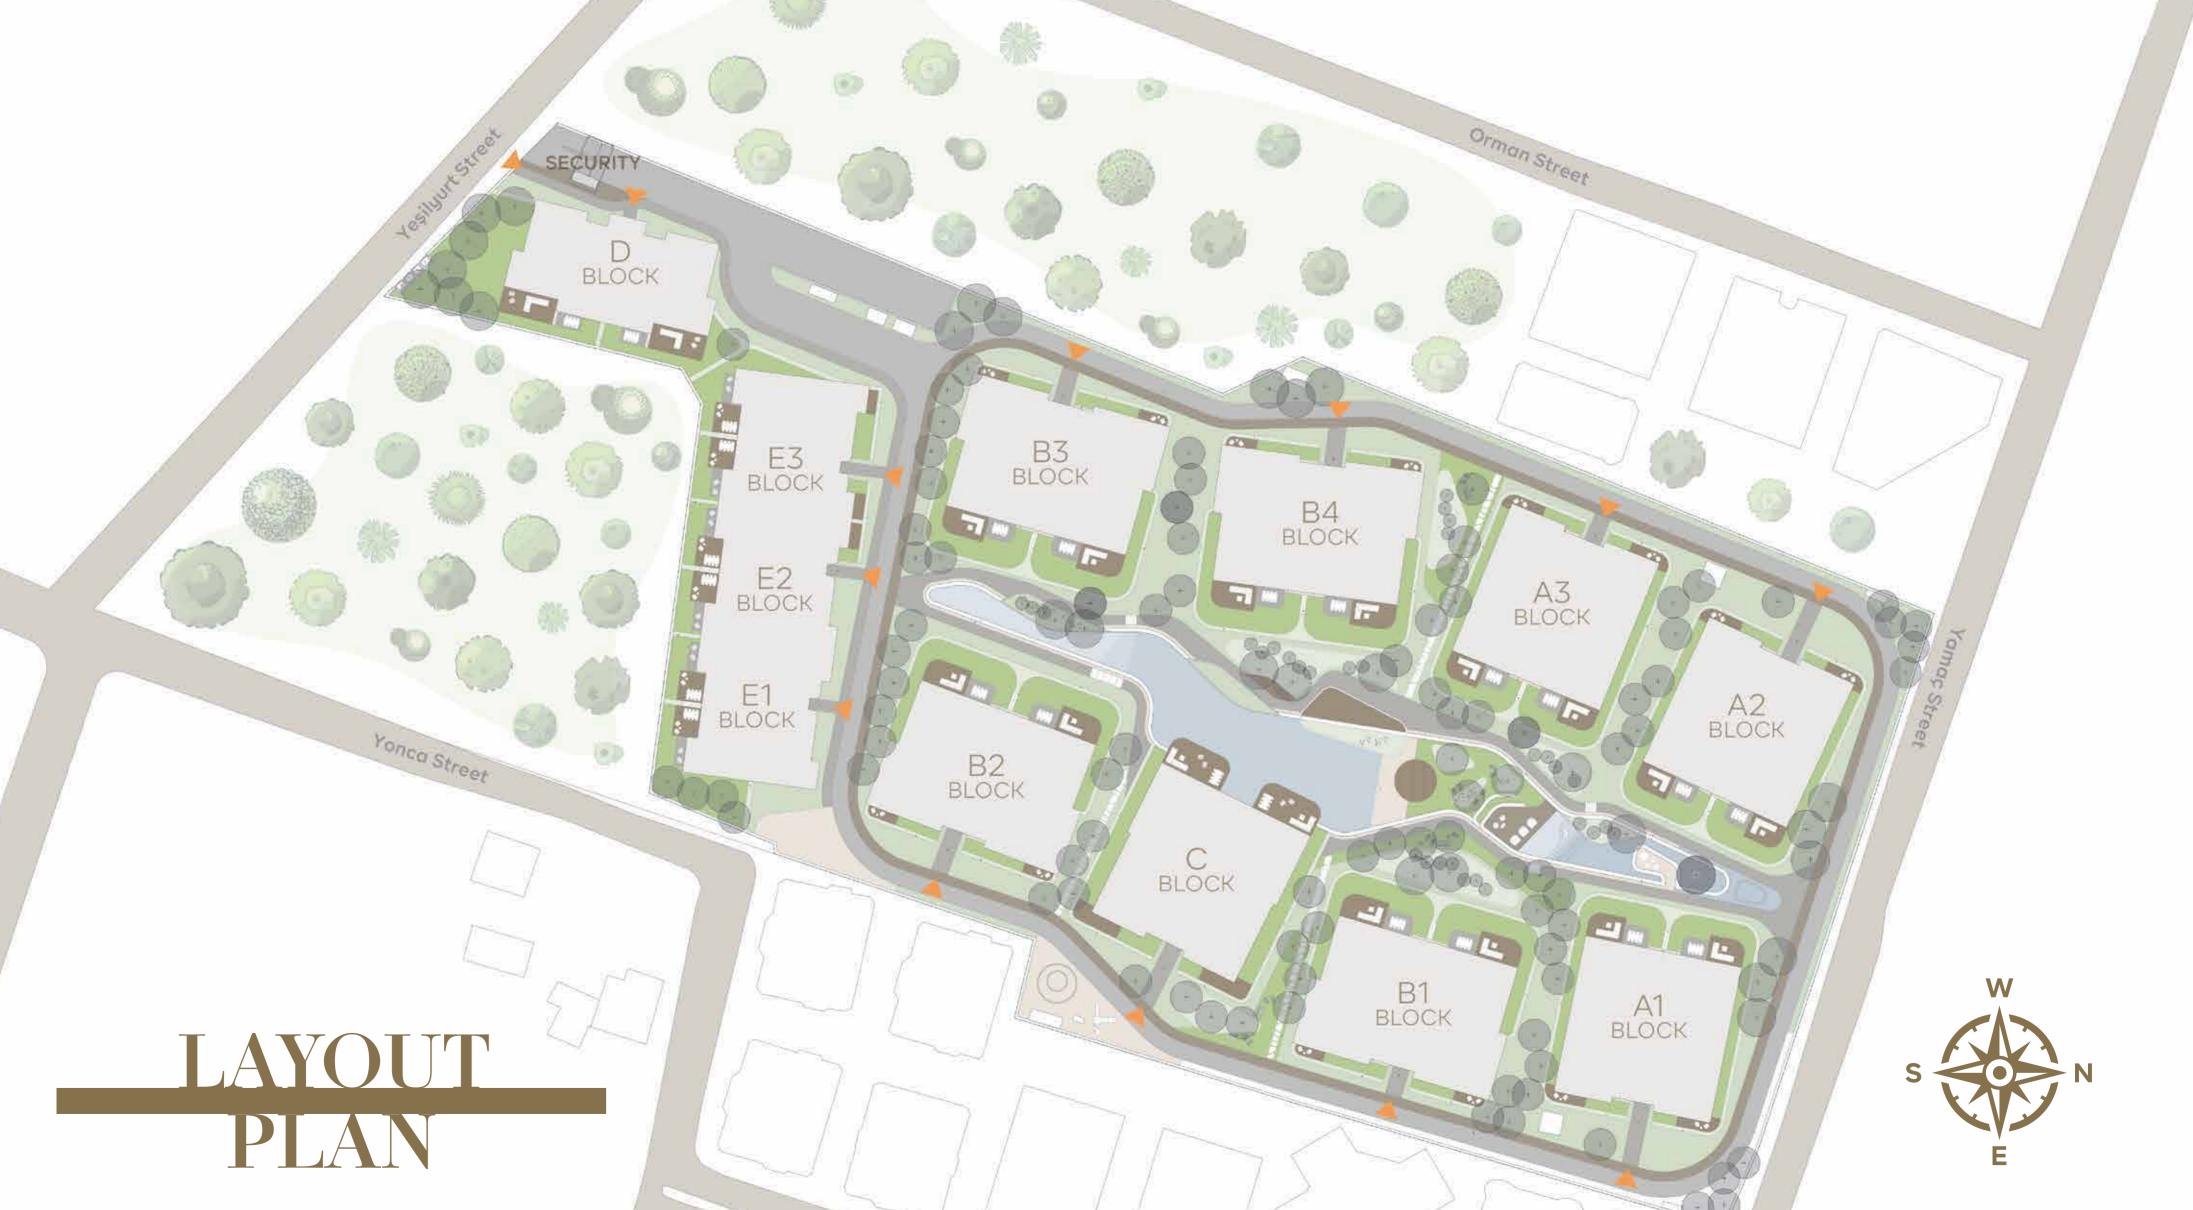

Nivak Florya is much more than high-level living space; it is where Nivak Water phase and Nivak Grove phase combine the flow of water with the fresh air of the grove to appeal to your different expectations; its horizontal architecture, and details bring together perfection and function in each square meter...

### FLOW AND DYNAMISM

REFLECTION POOLS ORNAMENTAL POOLS WITH GRADUAL FLOW OF WATER OUTDOOR LODGES GRASS ACTIVITY AREAS WALKING AND CYCLING ROUTES Representing dynamism and harmony, Nivak Water phase invites you into this flow in all of its details. This section, where curvilinear lines are dominant in facade design and landscape details, appeals to all your senses.

Nivak Water phase is a dynamic design that while maintaining the continuity of water, aqueducts and its sophisticated architecture; each detail is thought out and is a living space presenting aspects of its own.