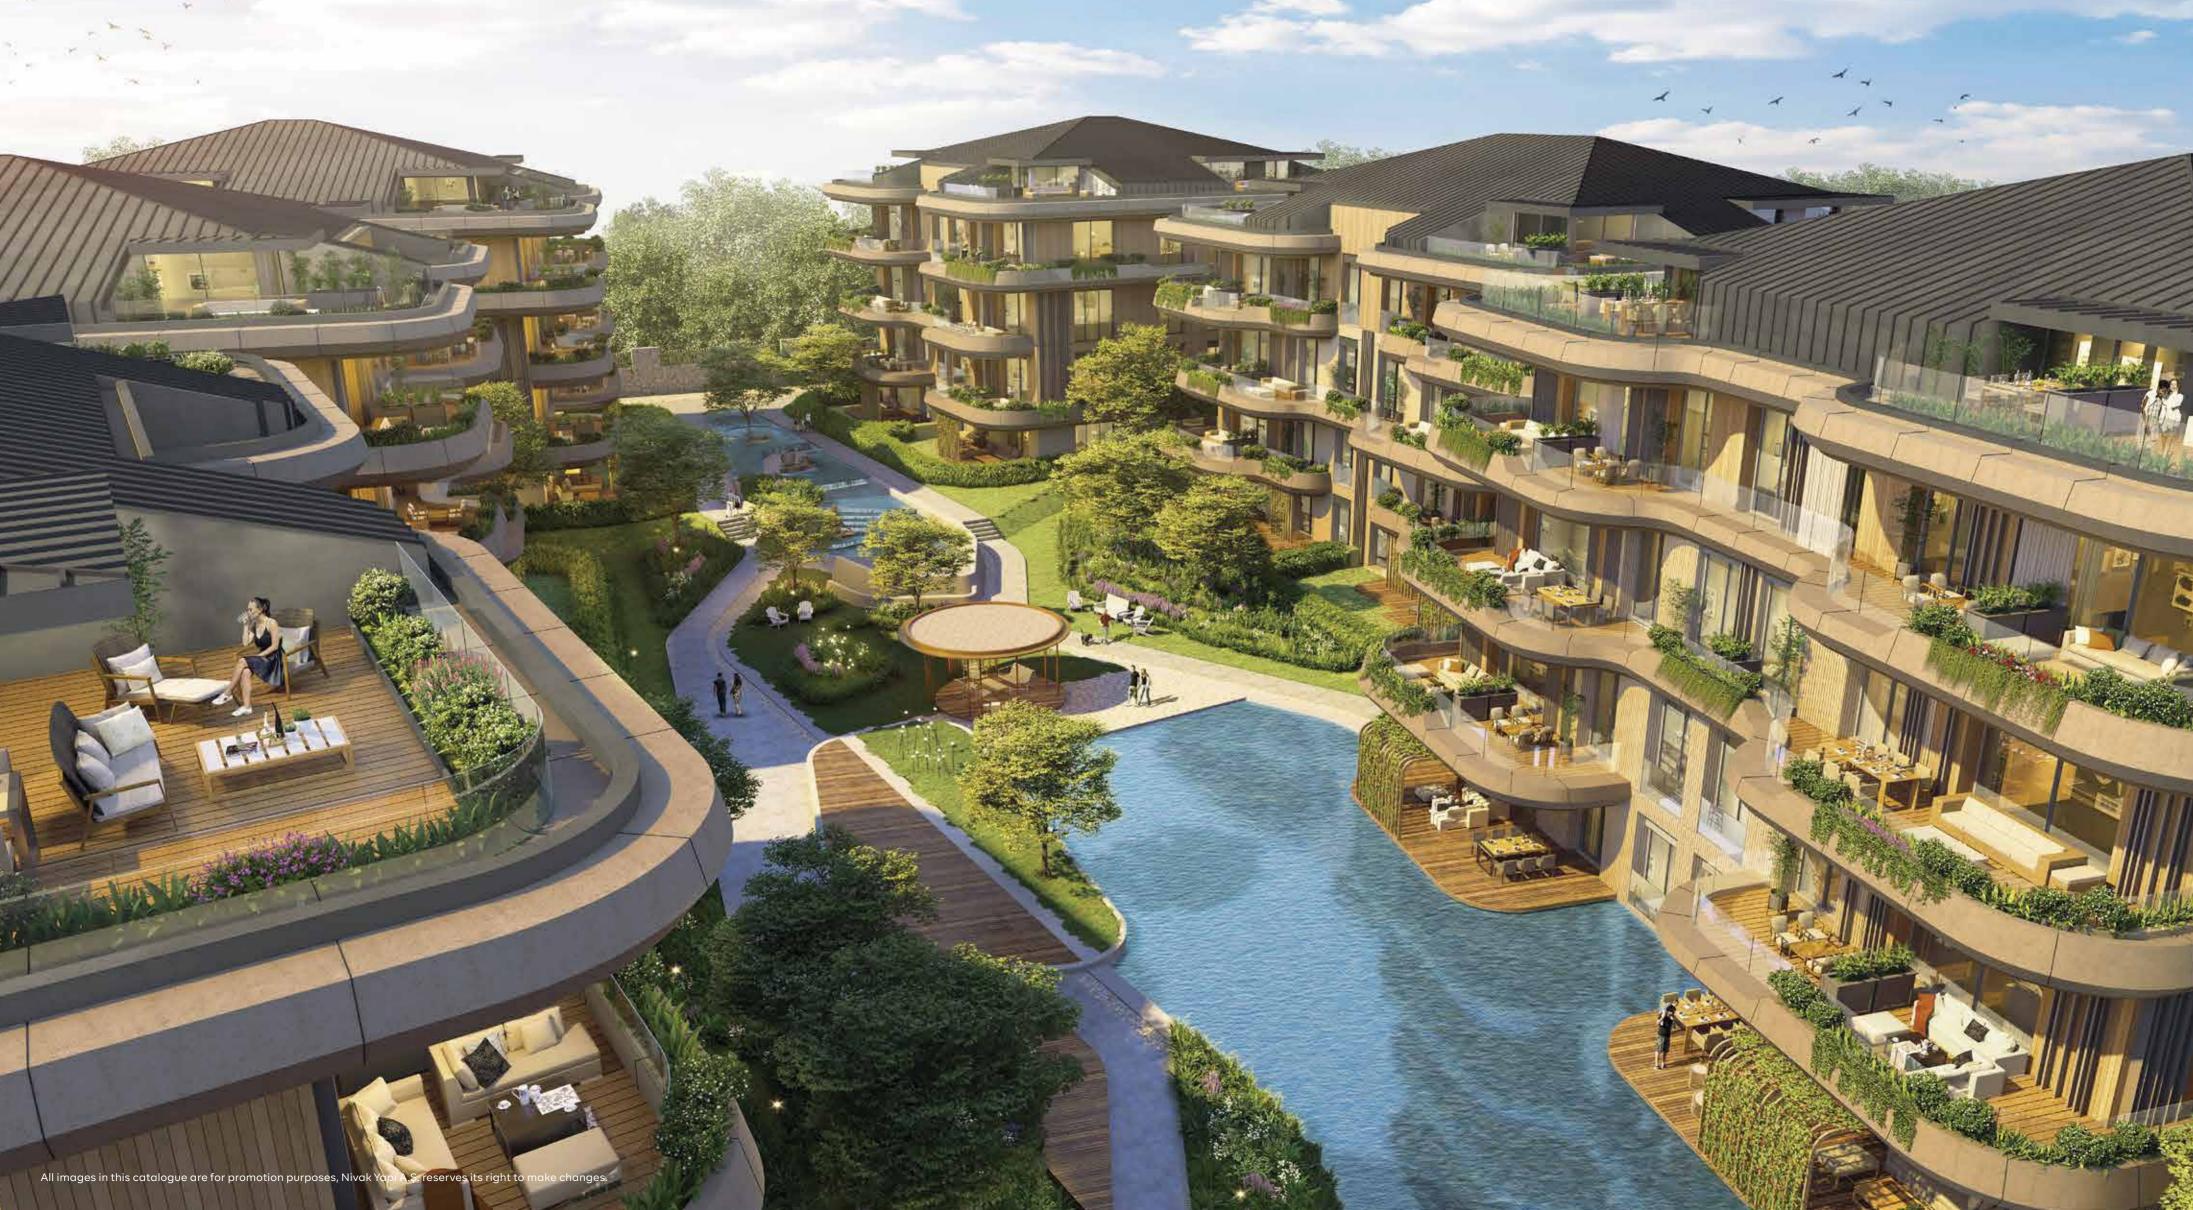

### ADVANTAGES

Spacious designs that combine natural forms with modern details, dynamic space arrangements, wonderful views and private terraces where you can spend time with your family and loved ones.

Nivak Florya is much more than high-level living space; it is where Nivak Water phase and Nivak Grove phase combine the flow of water with the fresh air of the grove to appeal to your different expectations; its horizontal architecture, and details bring together perfection and function in each square meter...

### FLOW AND DYNAMISM

REFLECTION POOLS ORNAMENTAL POOLS WITH GRADUAL FLOW OF WATER OUTDOOR LODGES GRASS ACTIVITY AREAS WALKING AND CYCLING ROUTES Representing dynamism and harmony, Nivak Water phase invites you into this flow in all of its details. This section, where curvilinear lines are dominant in facade design and landscape details, appeals to all your senses.

Nivak Water phase is a dynamic design that while maintaining the continuity of water, aqueducts and its sophisticated architecture; each detail is thought out and is a living space presenting aspects of its own.